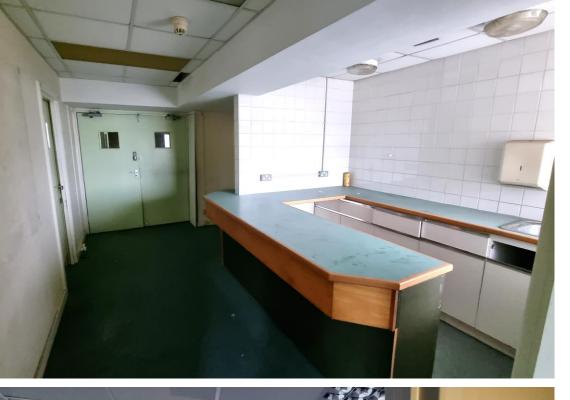

This wing - the Holborn Union - is the largest with a span of 100m across 8,000sqm / 86,200sqft. The Union has four floors as well as an extensive basement and clock tower. The building has a huge reception with security gates and a visually interesting middle stairwell. Also on site are numerous offices in a variety of styles, a large canteen, doctors rooms, balconies, medical rooms and period lobbies.