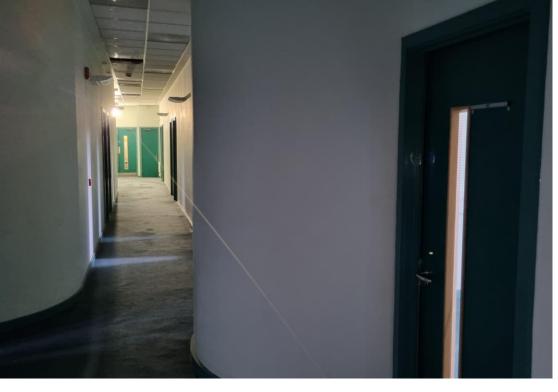

This wing - the Holborn Union - is the largest with a span of 100m across 8,000sqm / 86,200sqft. The Union has four floors as well as an extensive basement and clock tower. The building has a huge reception with security gates and a visually interesting middle stairwell. Also on site are numerous offices in a variety of styles, a large canteen, doctors rooms, balconies, medical rooms and period lobbies.