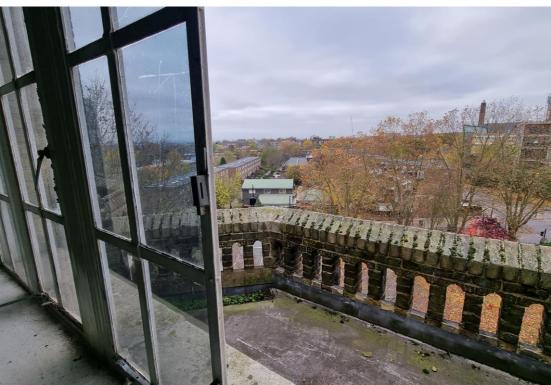

This wing - the Holborn Union - is the largest with a span of 100m across 8,000sqm / 86,200sqft. The Union has four floors as well as an extensive basement and clock tower. The building has a huge reception with security gates and a visually interesting middle stairwell. Also on site are numerous offices in a variety of styles, a large canteen, doctors rooms, balconies, medical rooms and period lobbies.