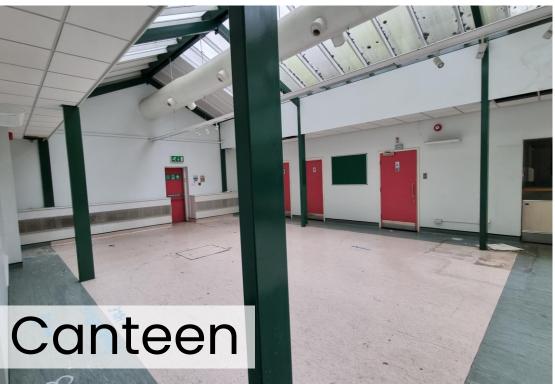

This wing - the Holborn Union - is the largest with a span of 100m across 8,000sqm / 86,200sqft. The Union has four floors as well as an extensive basement and clock tower. The building has a huge reception with security gates and a visually interesting middle stairwell. Also on site are numerous offices in a variety of styles, a large canteen, doctors rooms, balconies, medical rooms and period lobbies.