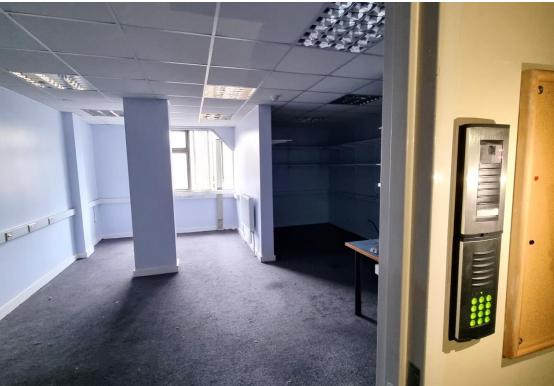

This wing - the Holborn Union - is the largest with a span of 100m across 8,000sqm / 86,200sqft. The Union has four floors as well as an extensive basement and clock tower. The building has a huge reception with security gates and a visually interesting middle stairwell. Also on site are numerous offices in a variety of styles, a large canteen, doctors rooms, balconies, medical rooms and period lobbies.