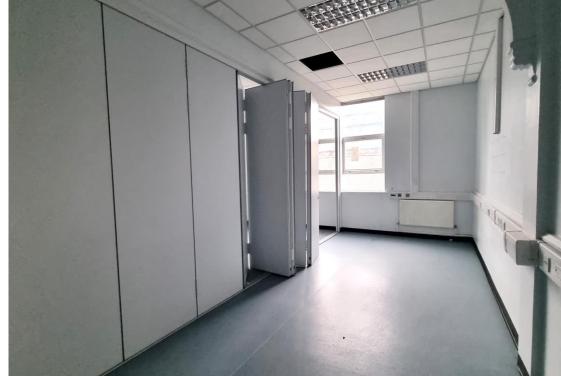

This wing - the Holborn Union - is the largest with a span of 100m across 8,000sqm / 86,200sqft. The Union has four floors as well as an extensive basement and clock tower. The building has a huge reception with security gates and a visually interesting middle stairwell. Also on site are numerous offices in a variety of styles, a large canteen, doctors rooms, balconies, medical rooms and period lobbies.