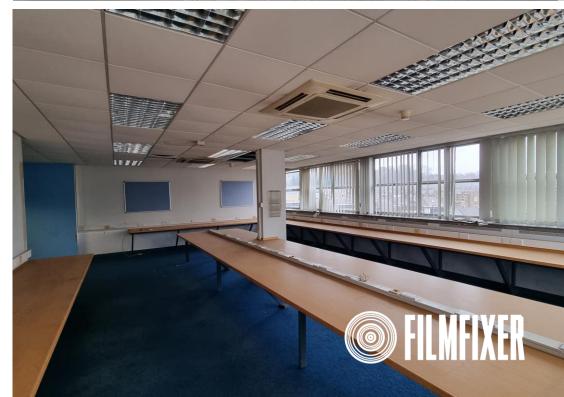

This wing - the Holborn Union - is the largest with a span of 100m across 8,000sqm / 86,200sqft. The Union has four floors as well as an extensive basement and clock tower. The building has a huge reception with security gates and a visually interesting middle stairwell. Also on site are numerous offices in a variety of styles, a large canteen, doctors rooms, balconies, medical rooms and period lobbies.