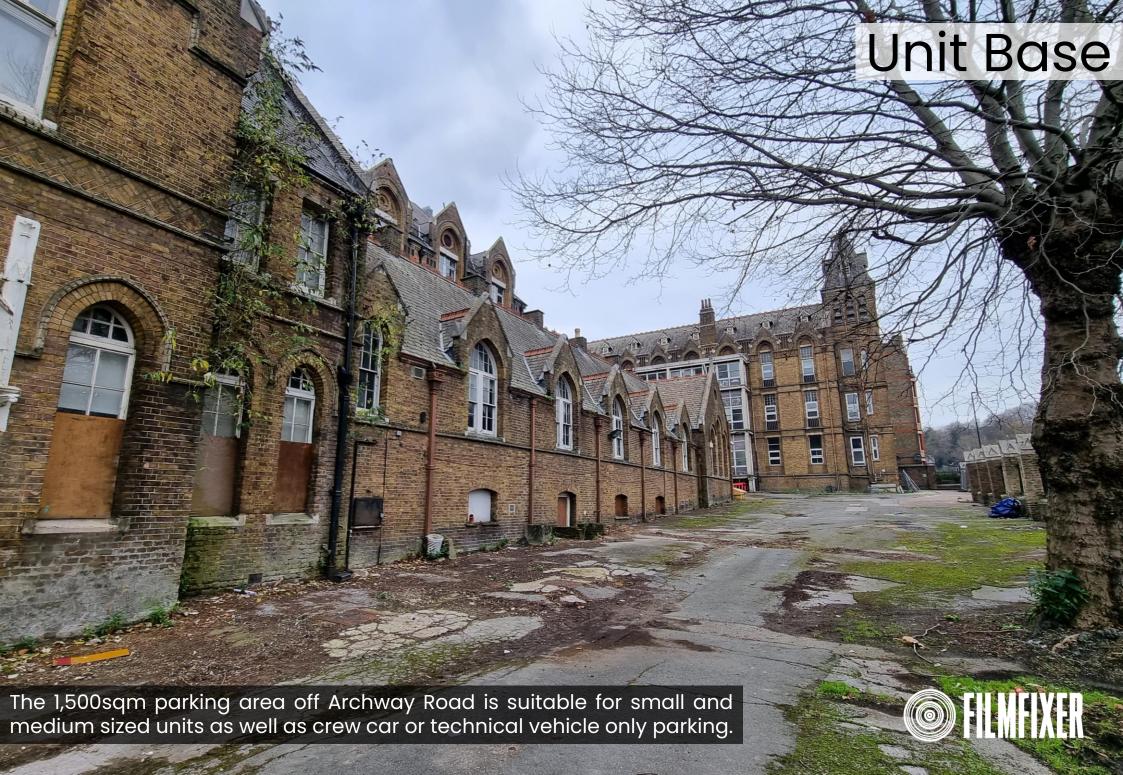

ixer.co.uk

**T:** 020 3904 4545

what3words: ///fetch.stand.fled





This vast site was built as an infirmary in the Victorian period and most recently operated as a campus for University College London and Middlesex University. The derelict six buildings are spread over 160,000sqft and are available day and night for filming. The superb multi-use space could double as a hospital, doctors, school, police station, community centre, municipal offices, canteen, laboratories or a sports centre; it has a unit base to service shoots plus set build space and a prop store.

Archway Campus is available 'as found' – as a disused site there are no toilets, water or electricity supply or heating and the lighting only works in some areas of the building.

Same day recces are available upon request.





This wing - the Holborn Union - is the largest with a span of 100m across 8,000sqm / 86,200sqft. The Union has four floors as well as an extensive basement and clock tower. The building has a huge reception with security gates and a visually interesting middle stairwell. Also on site are numerous offices in a variety of styles, a large canteen, doctors rooms, balconies, medical rooms and period lobbies.