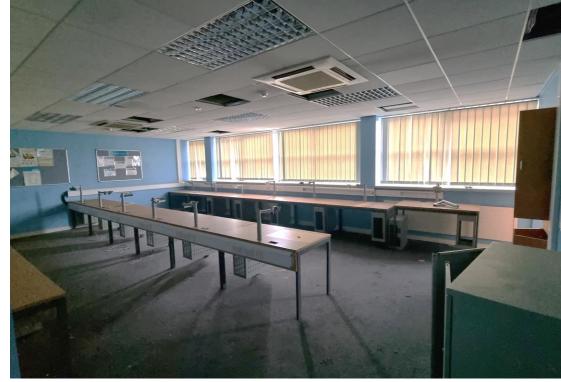

This wing - the Holborn Union - is the largest with a span of 100m across 8,000sqm / 86,200sqft. The Union has four floors as well as an extensive basement and clock tower. The building has a huge reception with security gates and a visually interesting middle stairwell. Also on site are numerous offices in a variety of styles, a large canteen, doctors rooms, balconies, medical rooms and period lobbies.