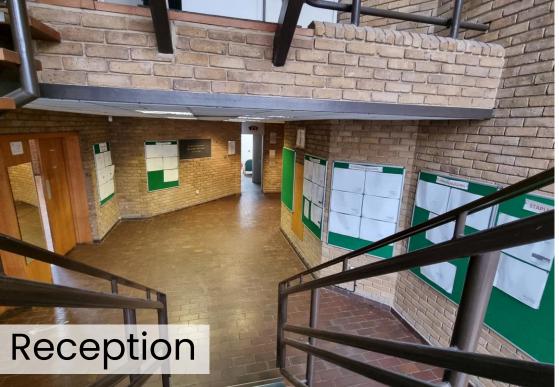

This wing - the Holborn Union - is the largest with a span of 100m across 8,000sqm / 86,200sqft. The Union has four floors as well as an extensive basement and clock tower. The building has a huge reception with security gates and a visually interesting middle stairwell. Also on site are numerous offices in a variety of styles, a large canteen, doctors rooms, balconies, medical rooms and period lobbies.