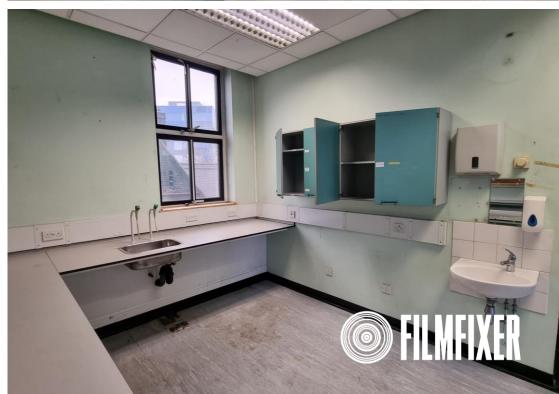

This wing - the Holborn Union - is the largest with a span of 100m across 8,000sqm / 86,200sqft. The Union has four floors as well as an extensive basement and clock tower. The building has a huge reception with security gates and a visually interesting middle stairwell. Also on site are numerous offices in a variety of styles, a large canteen, doctors rooms, balconies, medical rooms and period lobbies.