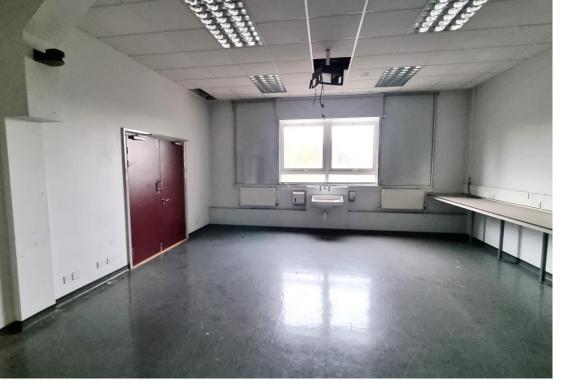

This wing - the Holborn Union - is the largest with a span of 100m across 8,000sqm / 86,200sqft. The Union has four floors as well as an extensive basement and clock tower. The building has a huge reception with security gates and a visually interesting middle stairwell. Also on site are numerous offices in a variety of styles, a large canteen, doctors rooms, balconies, medical rooms and period lobbies.