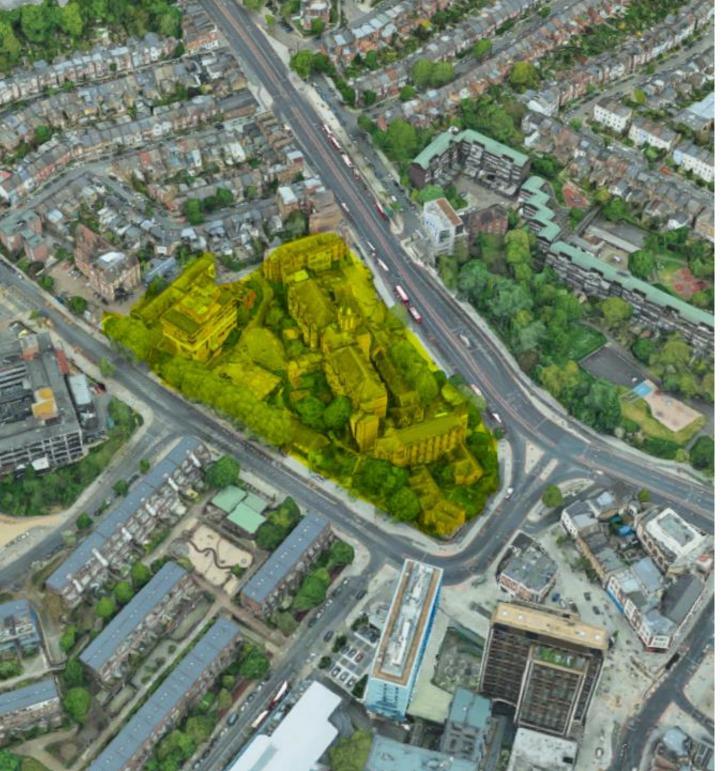

Page 26 - Charterhouse

Page 27 - **Staple** 

**E:** archwaycampus@filmfixer.co.uk

**T:** 020 3904 4545

what3words: ///fetch.stand.fled

This vast site was built as an infirmary in the Victorian period and most recently operated as a campus for University College London and Middlesex University. The derelict six buildings are spread over 160,000sqft and are available day and night for filming. The superb multi-use space could double as a hospital, doctors, school, police station, community centre, municipal offices, canteen, laboratories or a sports centre; it has a unit base to service shoots plus set build space and a prop store.

This wing - the Holborn Union - is the largest with a span of 100m across 8,000sqm / 86,200sqft. The Union has four floors as well as an extensive basement and clock tower. The building has a huge reception with security gates and a visually interesting middle stairwell. Also on site are numerous offices in a variety of styles, a large canteen, doctors rooms, balconies, medical rooms and period lobbies.