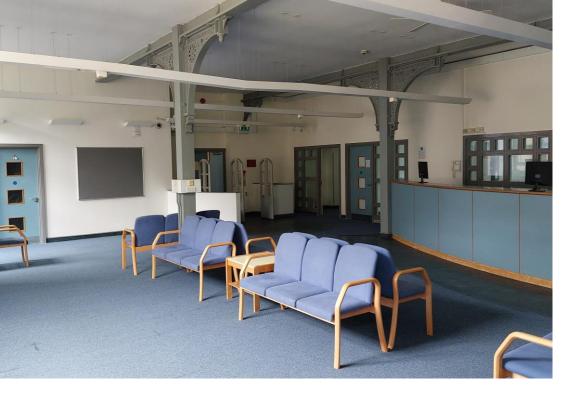

This wing - the Holborn Union - is the largest with a span of 100m across 8,000sqm / 86,200sqft. The Union has four floors as well as an extensive basement and clock tower. The building has a huge reception with security gates and a visually interesting middle stairwell. Also on site are numerous offices in a variety of styles, a large canteen, doctors rooms, balconies, medical rooms and period lobbies.