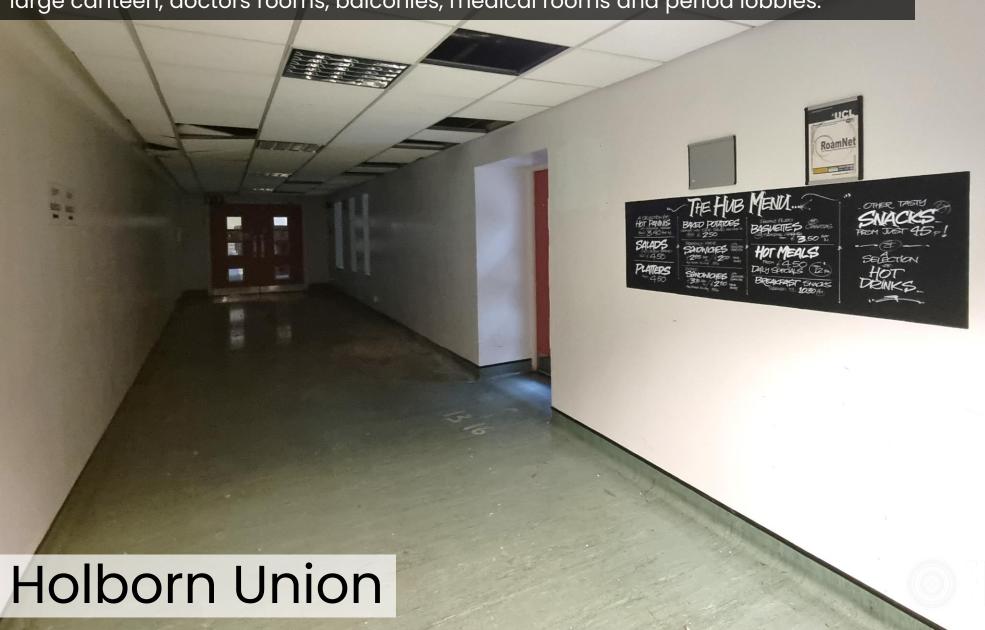

This wing - the Holborn Union - is the largest with a span of 100m across 8,000sqm / 86,200sqft. The Union has four floors as well as an extensive basement and clock tower. The building has a huge reception with security gates and a visually interesting middle stairwell. Also on site are numerous offices in a variety of styles, a large canteen, doctors rooms, balconies, medical rooms and period lobbies.