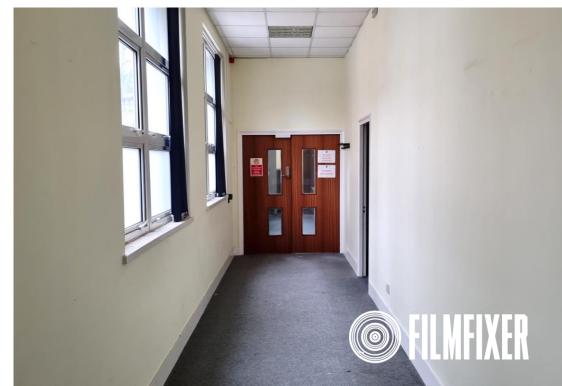

This wing - the Holborn Union - is the largest with a span of 100m across 8,000sqm / 86,200sqft. The Union has four floors as well as an extensive basement and clock tower. The building has a huge reception with security gates and a visually interesting middle stairwell. Also on site are numerous offices in a variety of styles, a large canteen, doctors rooms, balconies, medical rooms and period lobbies.