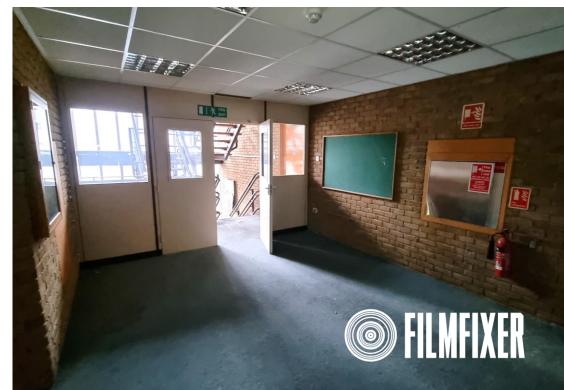

This wing - the Holborn Union - is the largest with a span of 100m across 8,000sqm / 86,200sqft. The Union has four floors as well as an extensive basement and clock tower. The building has a huge reception with security gates and a visually interesting middle stairwell. Also on site are numerous offices in a variety of styles, a large canteen, doctors rooms, balconies, medical rooms and period lobbies.