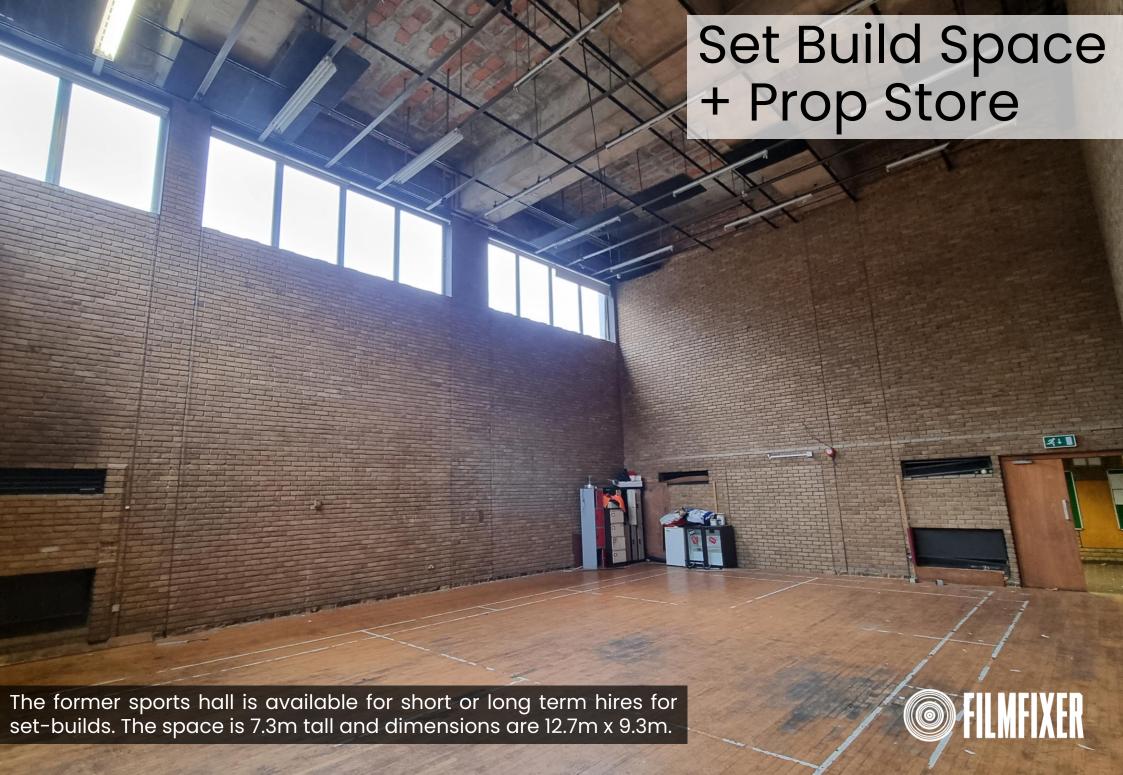

Page 26 - Charterhouse

Page 27 - **Staple** 

**E:** archwaycampus@filmfixer.co.uk

**T:** 020 3904 4545

what3words: ///fetch.stand.fled

This vast site was built as an infirmary in the Victorian period and most recently operated as a campus for University College London and Middlesex University. The derelict six buildings are spread over 160,000sqft and are available day and night for filming. The superb multi-use space could double as a hospital, doctors, school, police station, community centre, municipal offices, canteen, laboratories or a sports centre; it has a unit base to service shoots plus set build space and a prop store.