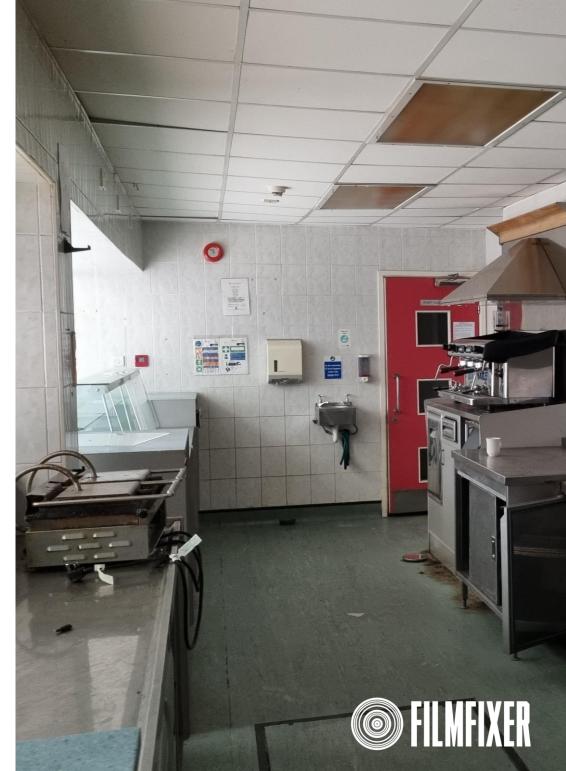

This wing - the Holborn Union - is the largest with a span of 100m across 8,000sqm / 86,200sqft. The Union has four floors as well as an extensive basement and clock tower. The building has a huge reception with security gates and a visually interesting middle stairwell. Also on site are numerous offices in a variety of styles, a large canteen, doctors rooms, balconies, medical rooms and period lobbies.