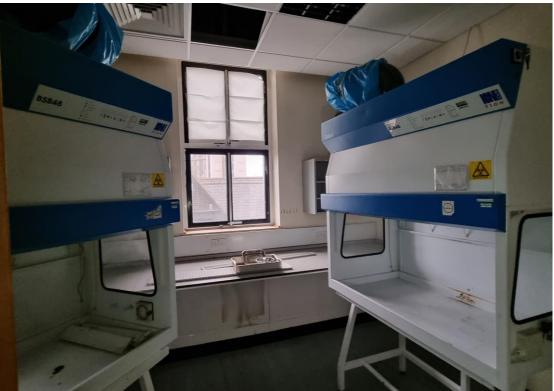

This wing - the Holborn Union - is the largest with a span of 100m across 8,000sqm / 86,200sqft. The Union has four floors as well as an extensive basement and clock tower. The building has a huge reception with security gates and a visually interesting middle stairwell. Also on site are numerous offices in a variety of styles, a large canteen, doctors rooms, balconies, medical rooms and period lobbies.