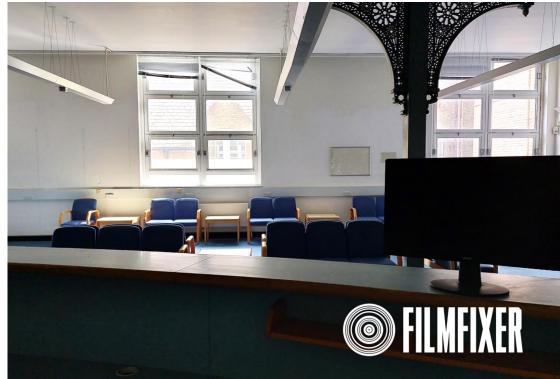

This wing - the Holborn Union - is the largest with a span of 100m across 8,000sqm / 86,200sqft. The Union has four floors as well as an extensive basement and clock tower. The building has a huge reception with security gates and a visually interesting middle stairwell. Also on site are numerous offices in a variety of styles, a large canteen, doctors rooms, balconies, medical rooms and period lobbies.