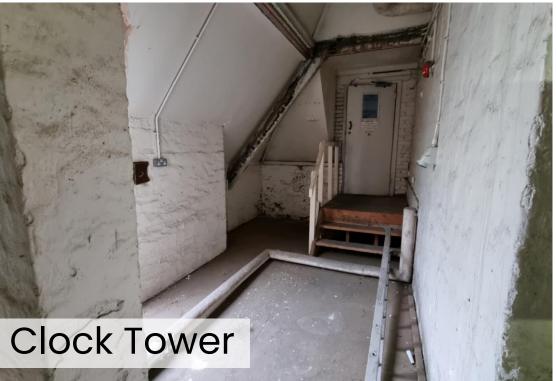

This wing - the Holborn Union - is the largest with a span of 100m across 8,000sqm / 86,200sqft. The Union has four floors as well as an extensive basement and clock tower. The building has a huge reception with security gates and a visually interesting middle stairwell. Also on site are numerous offices in a variety of styles, a large canteen, doctors rooms, balconies, medical rooms and period lobbies.