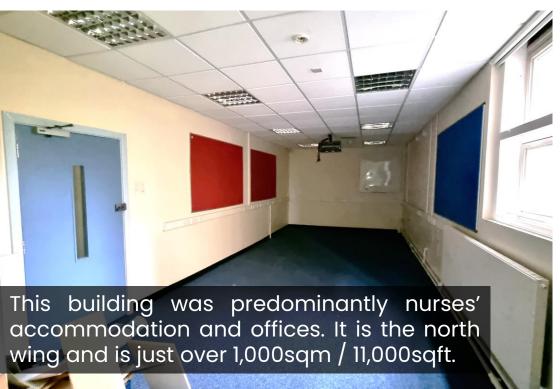

This wing - the Holborn Union - is the largest with a span of 100m across 8,000sqm / 86,200sqft. The Union has four floors as well as an extensive basement and clock tower. The building has a huge reception with security gates and a visually interesting middle stairwell. Also on site are numerous offices in a variety of styles, a large canteen, doctors rooms, balconies, medical rooms and period lobbies.