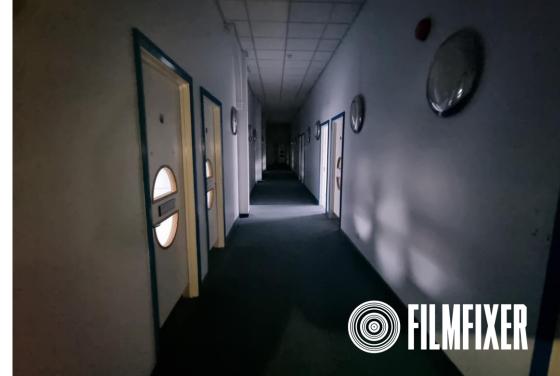

This wing - the Holborn Union - is the largest with a span of 100m across 8,000sqm / 86,200sqft. The Union has four floors as well as an extensive basement and clock tower. The building has a huge reception with security gates and a visually interesting middle stairwell. Also on site are numerous offices in a variety of styles, a large canteen, doctors rooms, balconies, medical rooms and period lobbies.