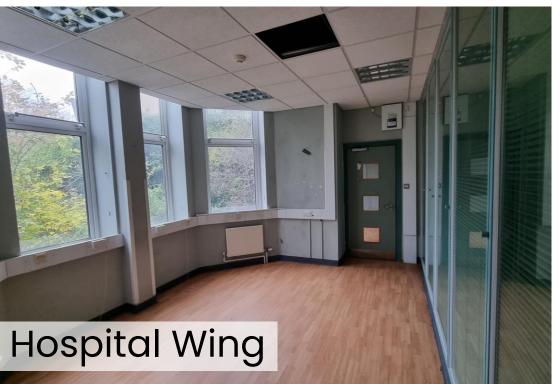

This wing - the Holborn Union - is the largest with a span of 100m across 8,000sqm / 86,200sqft. The Union has four floors as well as an extensive basement and clock tower. The building has a huge reception with security gates and a visually interesting middle stairwell. Also on site are numerous offices in a variety of styles, a large canteen, doctors rooms, balconies, medical rooms and period lobbies.