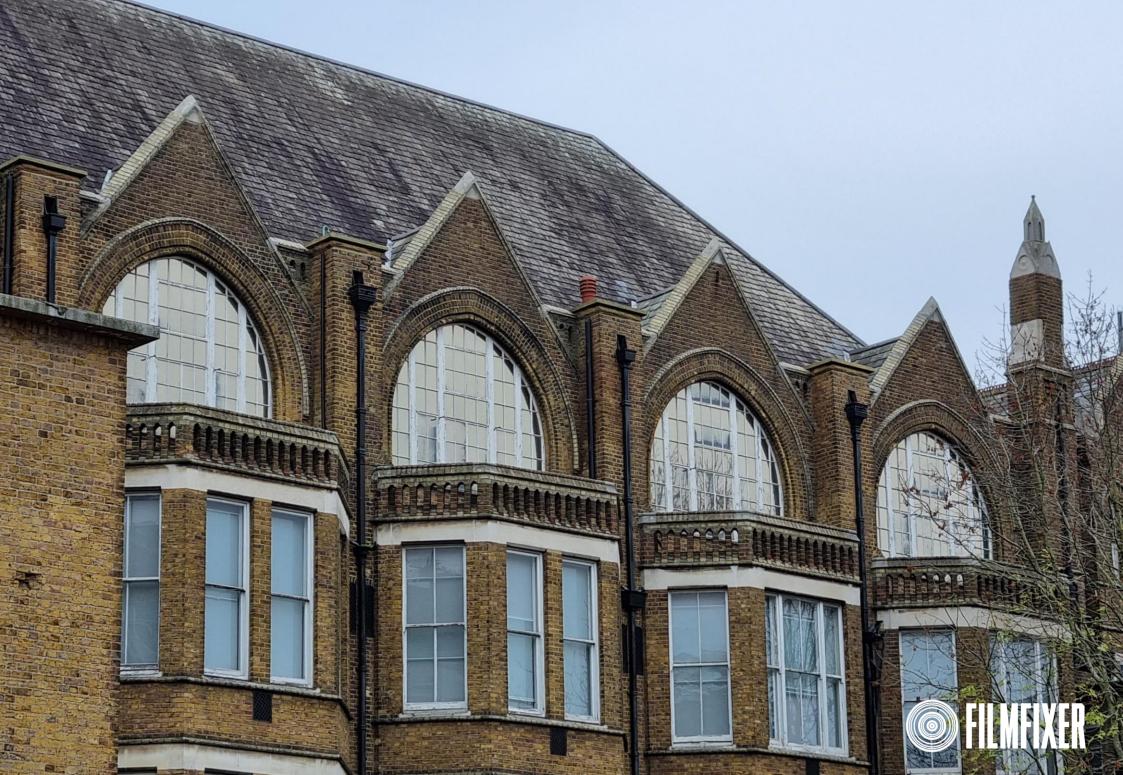

This wing - the Holborn Union - is the largest with a span of 100m across 8,000sqm / 86,200sqft. The Union has four floors as well as an extensive basement and clock tower. The building has a huge reception with security gates and a visually interesting middle stairwell. Also on site are numerous offices in a variety of styles, a large canteen, doctors rooms, balconies, medical rooms and period lobbies.