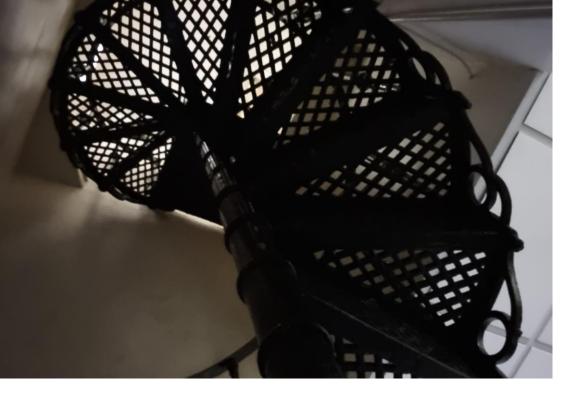

This wing - the Holborn Union - is the largest with a span of 100m across 8,000sqm / 86,200sqft. The Union has four floors as well as an extensive basement and clock tower. The building has a huge reception with security gates and a visually interesting middle stairwell. Also on site are numerous offices in a variety of styles, a large canteen, doctors rooms, balconies, medical rooms and period lobbies.