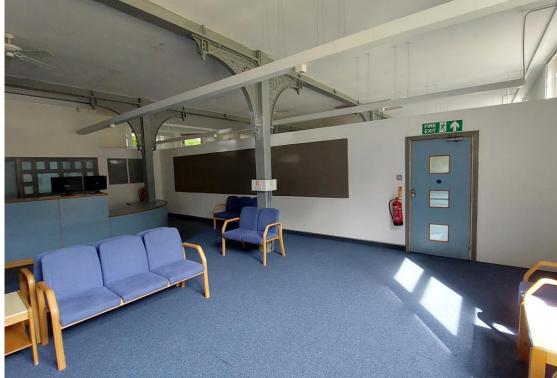

This wing - the Holborn Union - is the largest with a span of 100m across 8,000sqm / 86,200sqft. The Union has four floors as well as an extensive basement and clock tower. The building has a huge reception with security gates and a visually interesting middle stairwell. Also on site are numerous offices in a variety of styles, a large canteen, doctors rooms, balconies, medical rooms and period lobbies.