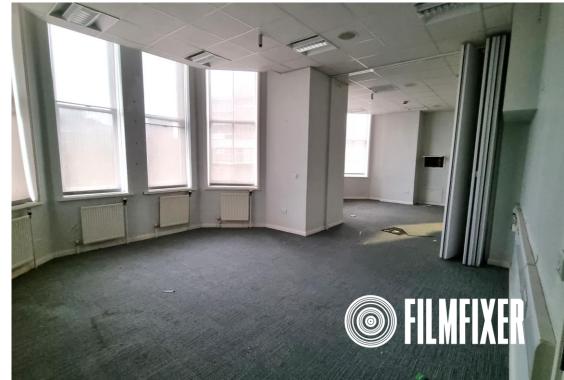

This wing - the Holborn Union - is the largest with a span of 100m across 8,000sqm / 86,200sqft. The Union has four floors as well as an extensive basement and clock tower. The building has a huge reception with security gates and a visually interesting middle stairwell. Also on site are numerous offices in a variety of styles, a large canteen, doctors rooms, balconies, medical rooms and period lobbies.