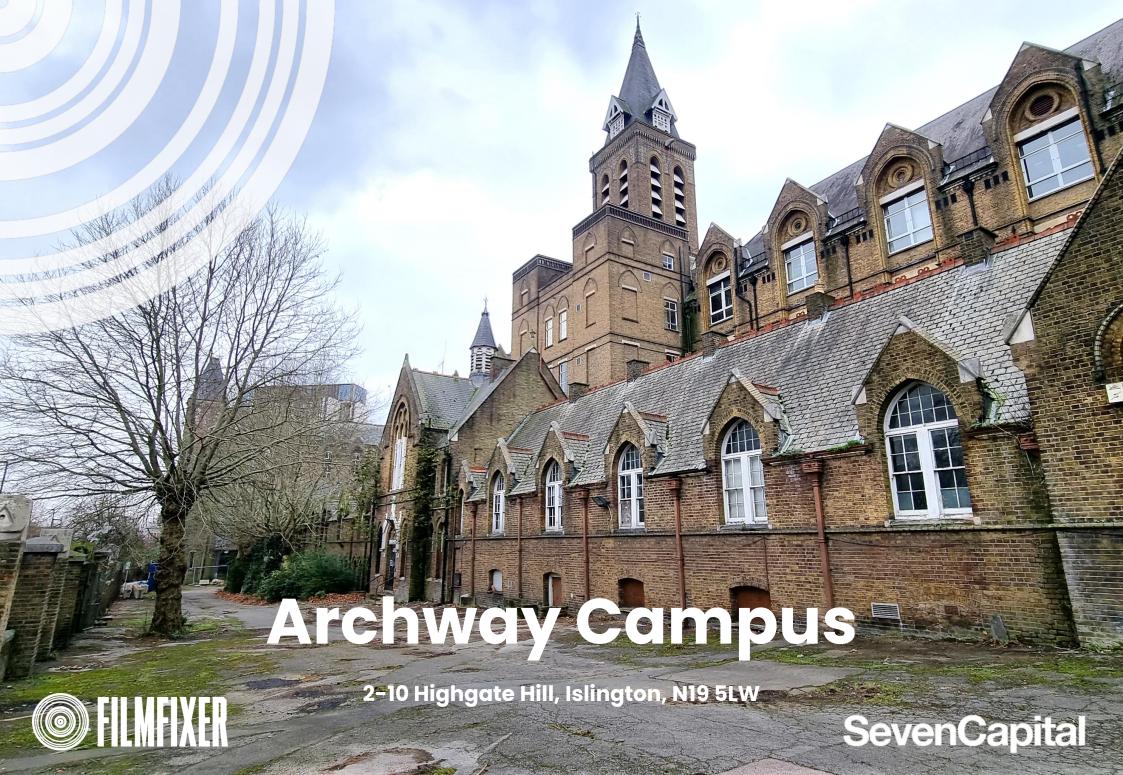

Page 26 - Charterhouse

Page 27 - **Staple** 

**E:** archwaycampus@filmfixer.co.uk

**T:** 020 3904 4545

what3words: ///fetch.stand.fled

This vast site was built as an infirmary in the Victorian period and most recently operated as a campus for University College London and Middlesex University. The derelict six buildings are spread over 160,000sqft and are available day and night for filming. The superb multi-use space could double as a hospital, doctors, school, police station, community centre, municipal offices, canteen, laboratories or a sports centre; it has a unit base to service shoots plus set build space and a prop store.