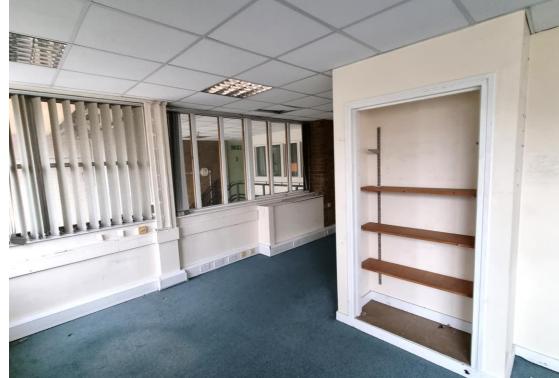

This wing - the Holborn Union - is the largest with a span of 100m across 8,000sqm / 86,200sqft. The Union has four floors as well as an extensive basement and clock tower. The building has a huge reception with security gates and a visually interesting middle stairwell. Also on site are numerous offices in a variety of styles, a large canteen, doctors rooms, balconies, medical rooms and period lobbies.