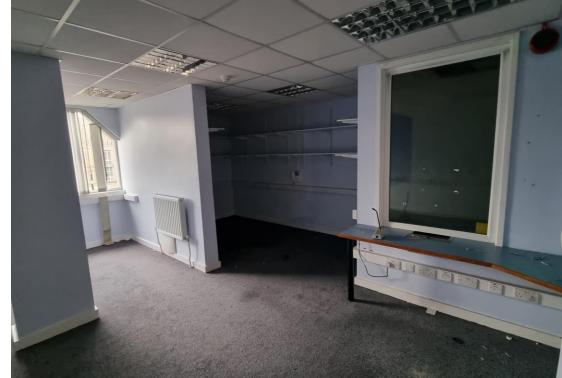

This wing - the Holborn Union - is the largest with a span of 100m across 8,000sqm / 86,200sqft. The Union has four floors as well as an extensive basement and clock tower. The building has a huge reception with security gates and a visually interesting middle stairwell. Also on site are numerous offices in a variety of styles, a large canteen, doctors rooms, balconies, medical rooms and period lobbies.