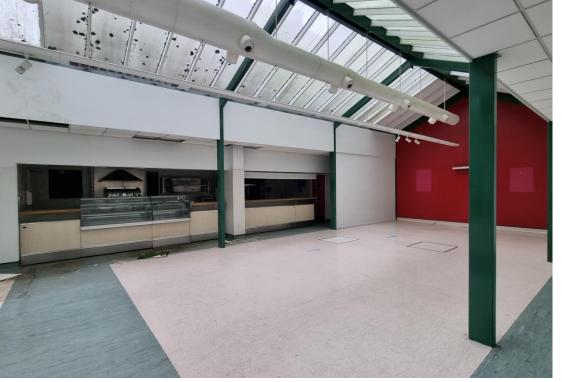

This wing - the Holborn Union - is the largest with a span of 100m across 8,000sqm / 86,200sqft. The Union has four floors as well as an extensive basement and clock tower. The building has a huge reception with security gates and a visually interesting middle stairwell. Also on site are numerous offices in a variety of styles, a large canteen, doctors rooms, balconies, medical rooms and period lobbies.