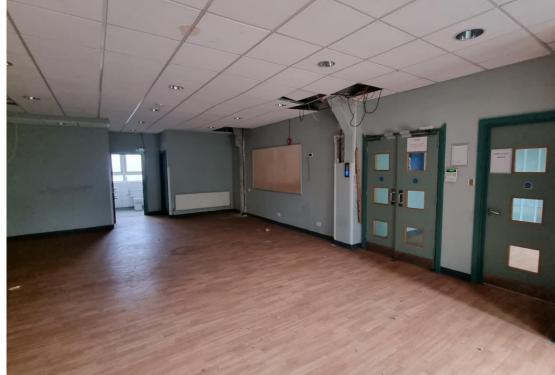

This wing - the Holborn Union - is the largest with a span of 100m across 8,000sqm / 86,200sqft. The Union has four floors as well as an extensive basement and clock tower. The building has a huge reception with security gates and a visually interesting middle stairwell. Also on site are numerous offices in a variety of styles, a large canteen, doctors rooms, balconies, medical rooms and period lobbies.