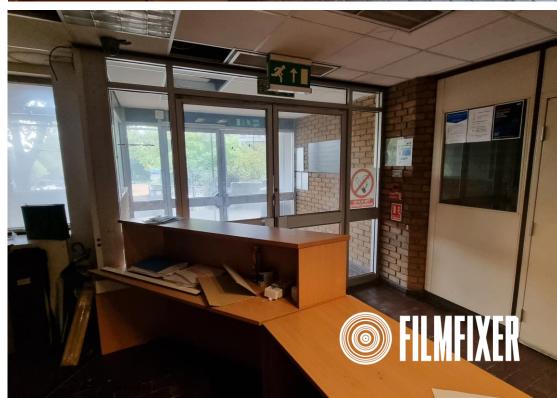

This wing - the Holborn Union - is the largest with a span of 100m across 8,000sqm / 86,200sqft. The Union has four floors as well as an extensive basement and clock tower. The building has a huge reception with security gates and a visually interesting middle stairwell. Also on site are numerous offices in a variety of styles, a large canteen, doctors rooms, balconies, medical rooms and period lobbies.