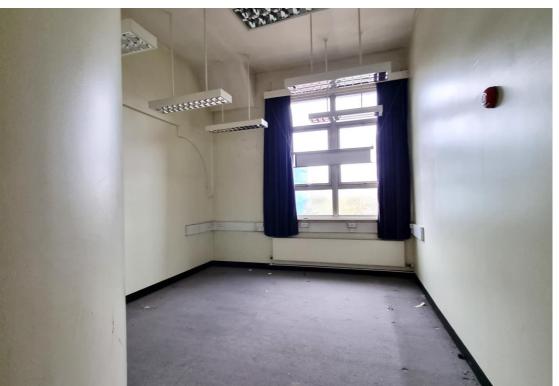

This wing - the Holborn Union - is the largest with a span of 100m across 8,000sqm / 86,200sqft. The Union has four floors as well as an extensive basement and clock tower. The building has a huge reception with security gates and a visually interesting middle stairwell. Also on site are numerous offices in a variety of styles, a large canteen, doctors rooms, balconies, medical rooms and period lobbies.