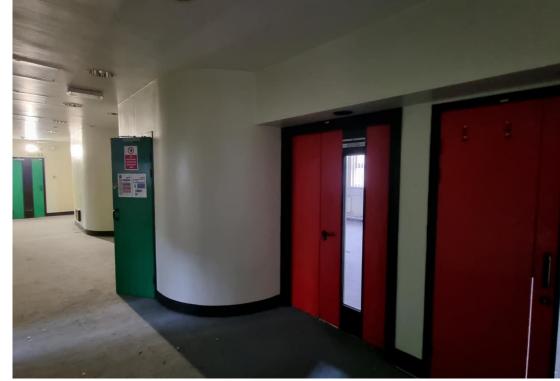

This wing - the Holborn Union - is the largest with a span of 100m across 8,000sqm / 86,200sqft. The Union has four floors as well as an extensive basement and clock tower. The building has a huge reception with security gates and a visually interesting middle stairwell. Also on site are numerous offices in a variety of styles, a large canteen, doctors rooms, balconies, medical rooms and period lobbies.