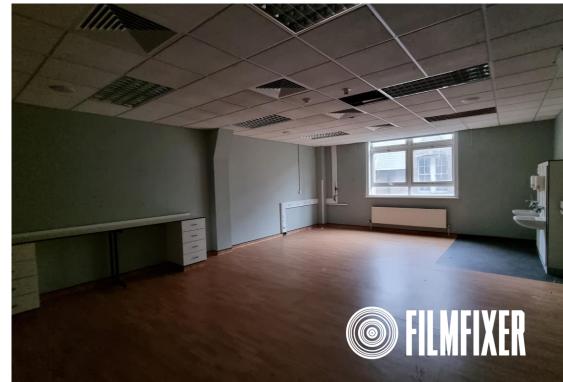

This wing - the Holborn Union - is the largest with a span of 100m across 8,000sqm / 86,200sqft. The Union has four floors as well as an extensive basement and clock tower. The building has a huge reception with security gates and a visually interesting middle stairwell. Also on site are numerous offices in a variety of styles, a large canteen, doctors rooms, balconies, medical rooms and period lobbies.