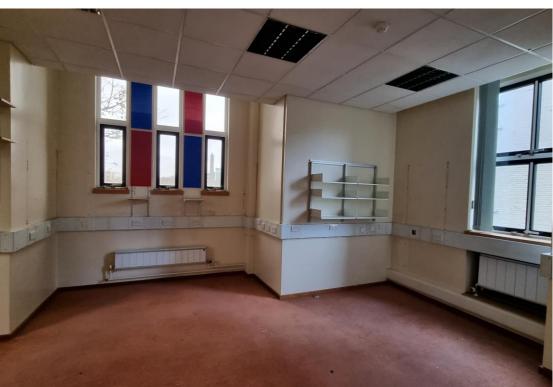

This wing - the Holborn Union - is the largest with a span of 100m across 8,000sqm / 86,200sqft. The Union has four floors as well as an extensive basement and clock tower. The building has a huge reception with security gates and a visually interesting middle stairwell. Also on site are numerous offices in a variety of styles, a large canteen, doctors rooms, balconies, medical rooms and period lobbies.