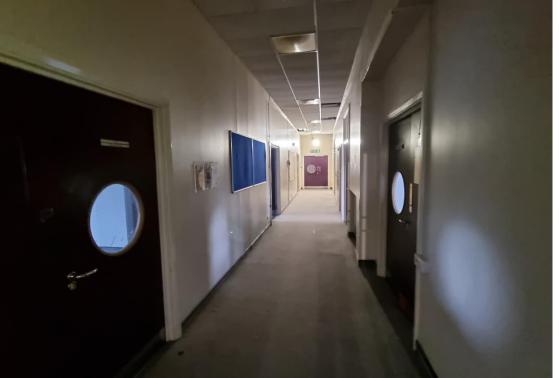

This wing - the Holborn Union - is the largest with a span of 100m across 8,000sqm / 86,200sqft. The Union has four floors as well as an extensive basement and clock tower. The building has a huge reception with security gates and a visually interesting middle stairwell. Also on site are numerous offices in a variety of styles, a large canteen, doctors rooms, balconies, medical rooms and period lobbies.