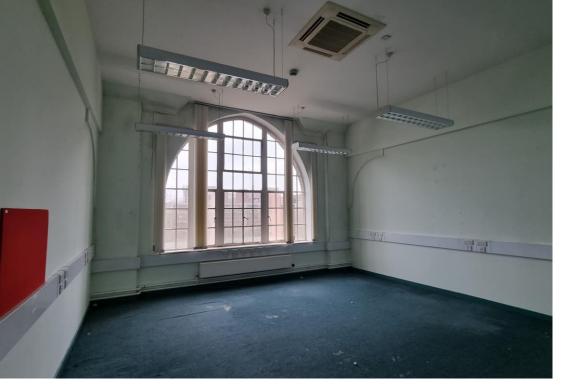

This wing - the Holborn Union - is the largest with a span of 100m across 8,000sqm / 86,200sqft. The Union has four floors as well as an extensive basement and clock tower. The building has a huge reception with security gates and a visually interesting middle stairwell. Also on site are numerous offices in a variety of styles, a large canteen, doctors rooms, balconies, medical rooms and period lobbies.