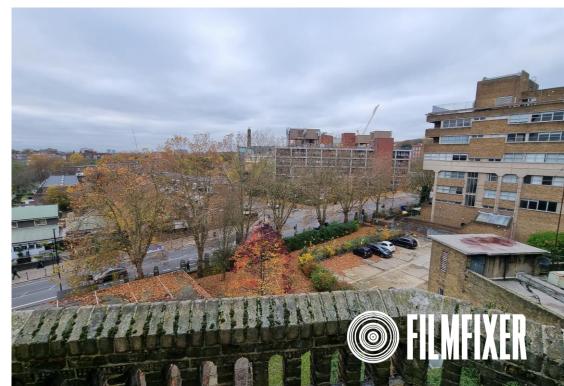

This wing - the Holborn Union - is the largest with a span of 100m across 8,000sqm / 86,200sqft. The Union has four floors as well as an extensive basement and clock tower. The building has a huge reception with security gates and a visually interesting middle stairwell. Also on site are numerous offices in a variety of styles, a large canteen, doctors rooms, balconies, medical rooms and period lobbies.