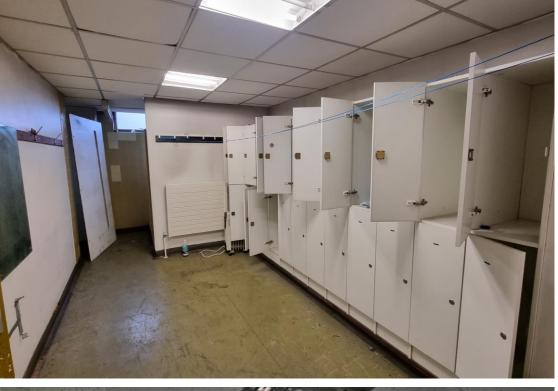

This wing - the Holborn Union - is the largest with a span of 100m across 8,000sqm / 86,200sqft. The Union has four floors as well as an extensive basement and clock tower. The building has a huge reception with security gates and a visually interesting middle stairwell. Also on site are numerous offices in a variety of styles, a large canteen, doctors rooms, balconies, medical rooms and period lobbies.