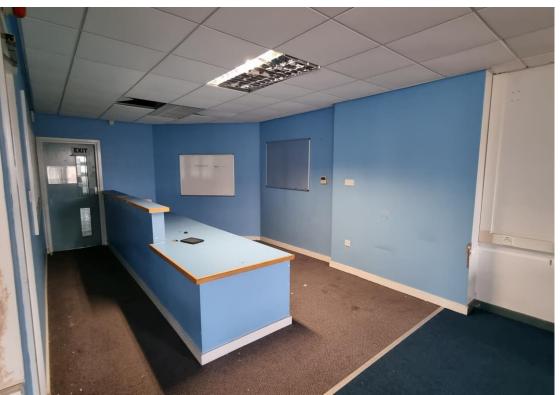

This wing - the Holborn Union - is the largest with a span of 100m across 8,000sqm / 86,200sqft. The Union has four floors as well as an extensive basement and clock tower. The building has a huge reception with security gates and a visually interesting middle stairwell. Also on site are numerous offices in a variety of styles, a large canteen, doctors rooms, balconies, medical rooms and period lobbies.