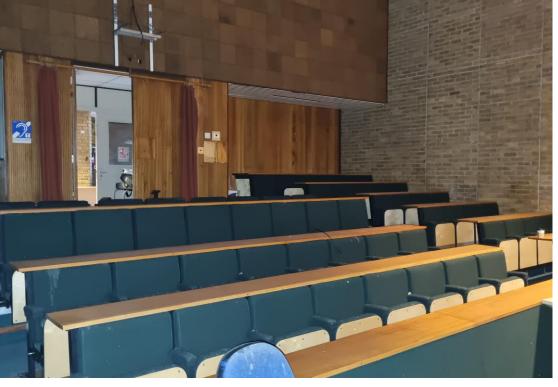

This wing - the Holborn Union - is the largest with a span of 100m across 8,000sqm / 86,200sqft. The Union has four floors as well as an extensive basement and clock tower. The building has a huge reception with security gates and a visually interesting middle stairwell. Also on site are numerous offices in a variety of styles, a large canteen, doctors rooms, balconies, medical rooms and period lobbies.