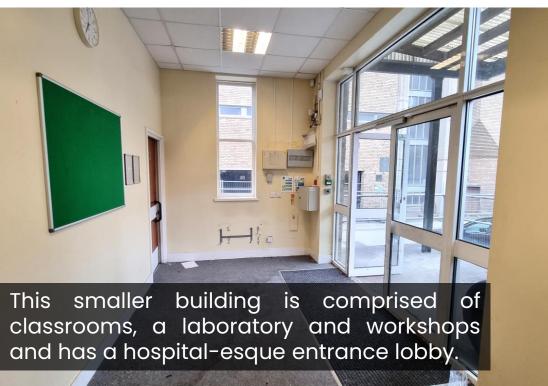

This wing - the Holborn Union - is the largest with a span of 100m across 8,000sqm / 86,200sqft. The Union has four floors as well as an extensive basement and clock tower. The building has a huge reception with security gates and a visually interesting middle stairwell. Also on site are numerous offices in a variety of styles, a large canteen, doctors rooms, balconies, medical rooms and period lobbies.