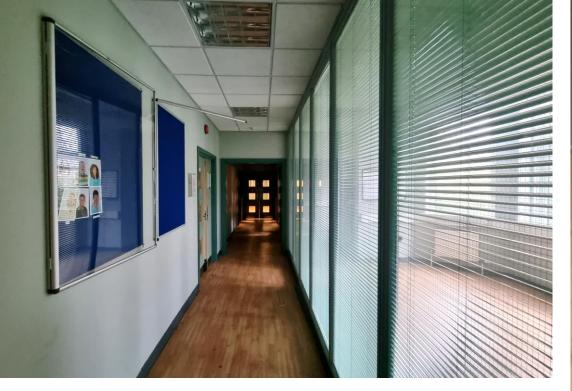

This wing - the Holborn Union - is the largest with a span of 100m across 8,000sqm / 86,200sqft. The Union has four floors as well as an extensive basement and clock tower. The building has a huge reception with security gates and a visually interesting middle stairwell. Also on site are numerous offices in a variety of styles, a large canteen, doctors rooms, balconies, medical rooms and period lobbies.