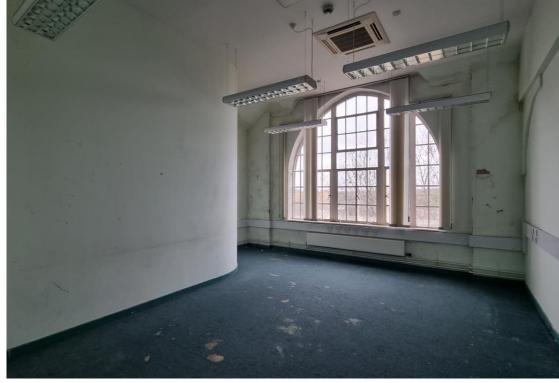

This wing - the Holborn Union - is the largest with a span of 100m across 8,000sqm / 86,200sqft. The Union has four floors as well as an extensive basement and clock tower. The building has a huge reception with security gates and a visually interesting middle stairwell. Also on site are numerous offices in a variety of styles, a large canteen, doctors rooms, balconies, medical rooms and period lobbies.