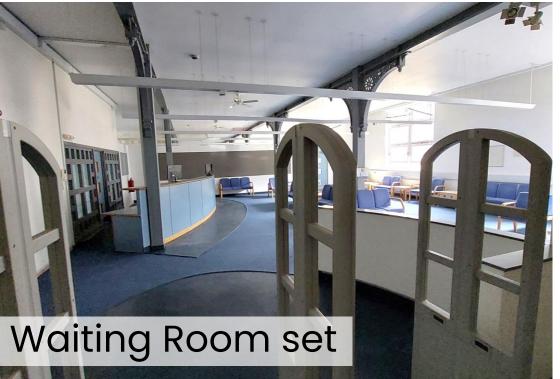

This wing - the Holborn Union - is the largest with a span of 100m across 8,000sqm / 86,200sqft. The Union has four floors as well as an extensive basement and clock tower. The building has a huge reception with security gates and a visually interesting middle stairwell. Also on site are numerous offices in a variety of styles, a large canteen, doctors rooms, balconies, medical rooms and period lobbies.