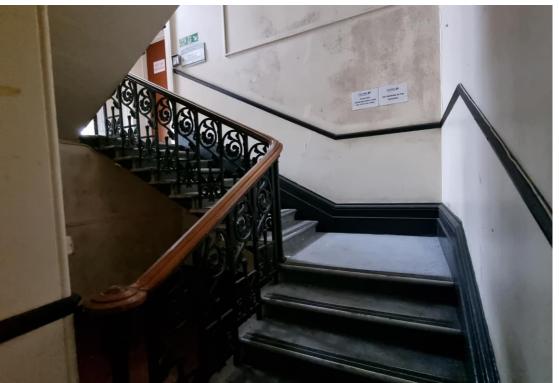

This wing - the Holborn Union - is the largest with a span of 100m across 8,000sqm / 86,200sqft. The Union has four floors as well as an extensive basement and clock tower. The building has a huge reception with security gates and a visually interesting middle stairwell. Also on site are numerous offices in a variety of styles, a large canteen, doctors rooms, balconies, medical rooms and period lobbies.