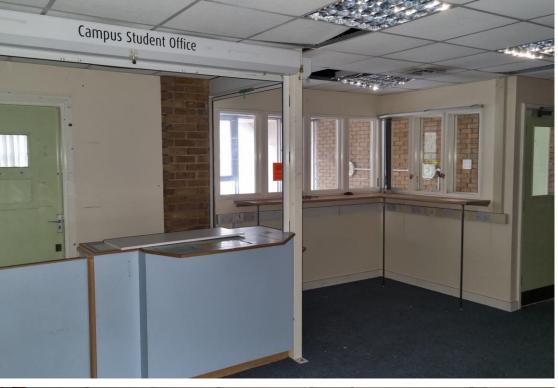

This wing - the Holborn Union - is the largest with a span of 100m across 8,000sqm / 86,200sqft. The Union has four floors as well as an extensive basement and clock tower. The building has a huge reception with security gates and a visually interesting middle stairwell. Also on site are numerous offices in a variety of styles, a large canteen, doctors rooms, balconies, medical rooms and period lobbies.