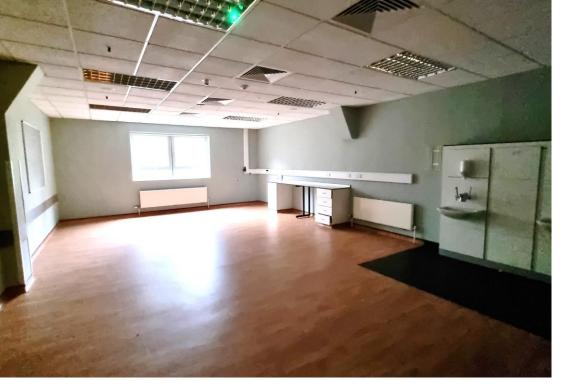

This wing - the Holborn Union - is the largest with a span of 100m across 8,000sqm / 86,200sqft. The Union has four floors as well as an extensive basement and clock tower. The building has a huge reception with security gates and a visually interesting middle stairwell. Also on site are numerous offices in a variety of styles, a large canteen, doctors rooms, balconies, medical rooms and period lobbies.