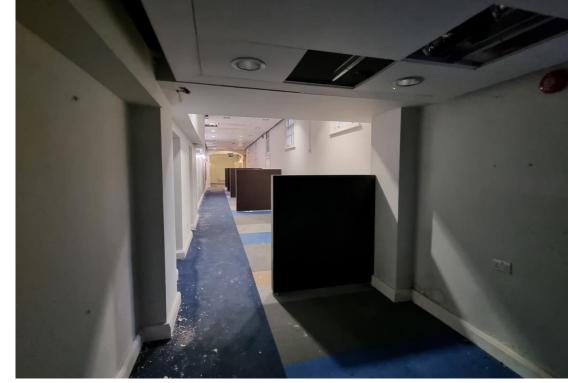

This wing - the Holborn Union - is the largest with a span of 100m across 8,000sqm / 86,200sqft. The Union has four floors as well as an extensive basement and clock tower. The building has a huge reception with security gates and a visually interesting middle stairwell. Also on site are numerous offices in a variety of styles, a large canteen, doctors rooms, balconies, medical rooms and period lobbies.