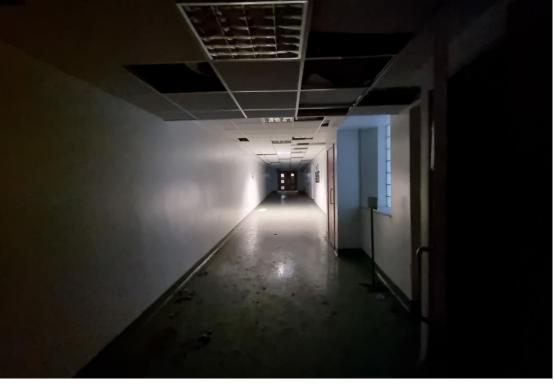

This wing - the Holborn Union - is the largest with a span of 100m across 8,000sqm / 86,200sqft. The Union has four floors as well as an extensive basement and clock tower. The building has a huge reception with security gates and a visually interesting middle stairwell. Also on site are numerous offices in a variety of styles, a large canteen, doctors rooms, balconies, medical rooms and period lobbies.