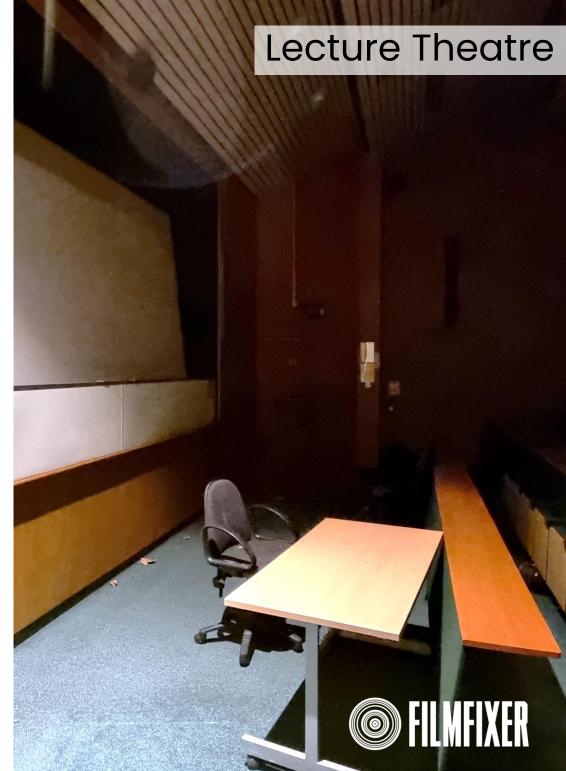

This wing - the Holborn Union - is the largest with a span of 100m across 8,000sqm / 86,200sqft. The Union has four floors as well as an extensive basement and clock tower. The building has a huge reception with security gates and a visually interesting middle stairwell. Also on site are numerous offices in a variety of styles, a large canteen, doctors rooms, balconies, medical rooms and period lobbies.