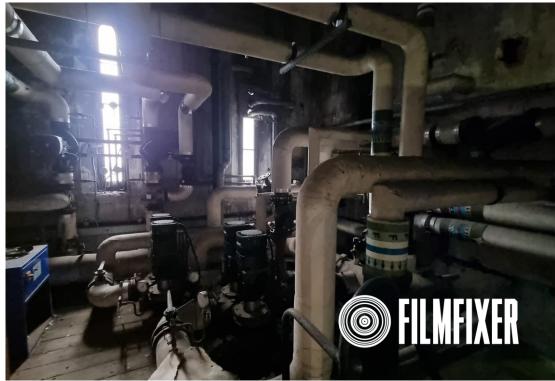

This wing - the Holborn Union - is the largest with a span of 100m across 8,000sqm / 86,200sqft. The Union has four floors as well as an extensive basement and clock tower. The building has a huge reception with security gates and a visually interesting middle stairwell. Also on site are numerous offices in a variety of styles, a large canteen, doctors rooms, balconies, medical rooms and period lobbies.