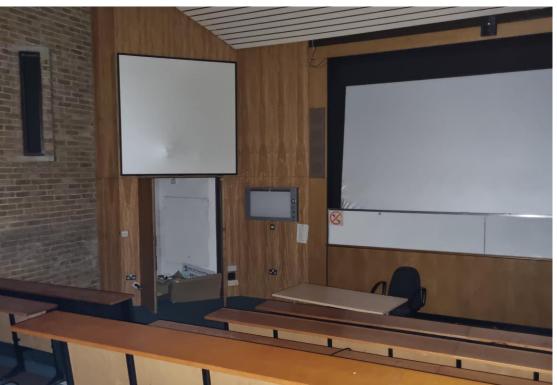

This wing - the Holborn Union - is the largest with a span of 100m across 8,000sqm / 86,200sqft. The Union has four floors as well as an extensive basement and clock tower. The building has a huge reception with security gates and a visually interesting middle stairwell. Also on site are numerous offices in a variety of styles, a large canteen, doctors rooms, balconies, medical rooms and period lobbies.