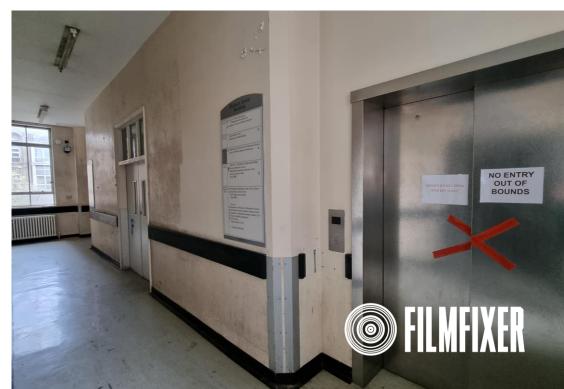

This wing - the Holborn Union - is the largest with a span of 100m across 8,000sqm / 86,200sqft. The Union has four floors as well as an extensive basement and clock tower. The building has a huge reception with security gates and a visually interesting middle stairwell. Also on site are numerous offices in a variety of styles, a large canteen, doctors rooms, balconies, medical rooms and period lobbies.