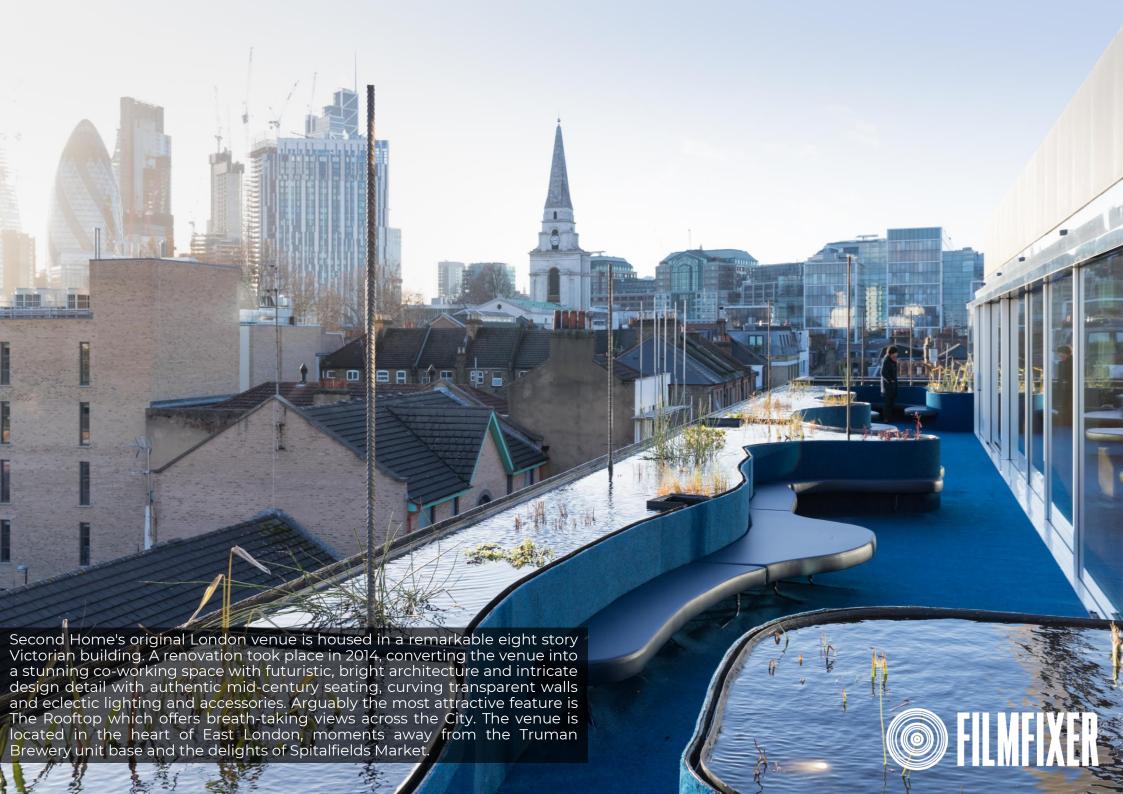

### Spitalfields -

- Unit base: The Old Truman Brewery 3 min drive / 0.5 miles (events@trumanbrewery.com)
- Parking suspensions: via Tower Hamlets Film Office (towerhamlets@filmoffice.co.uk)

Positions are allocated as follows: