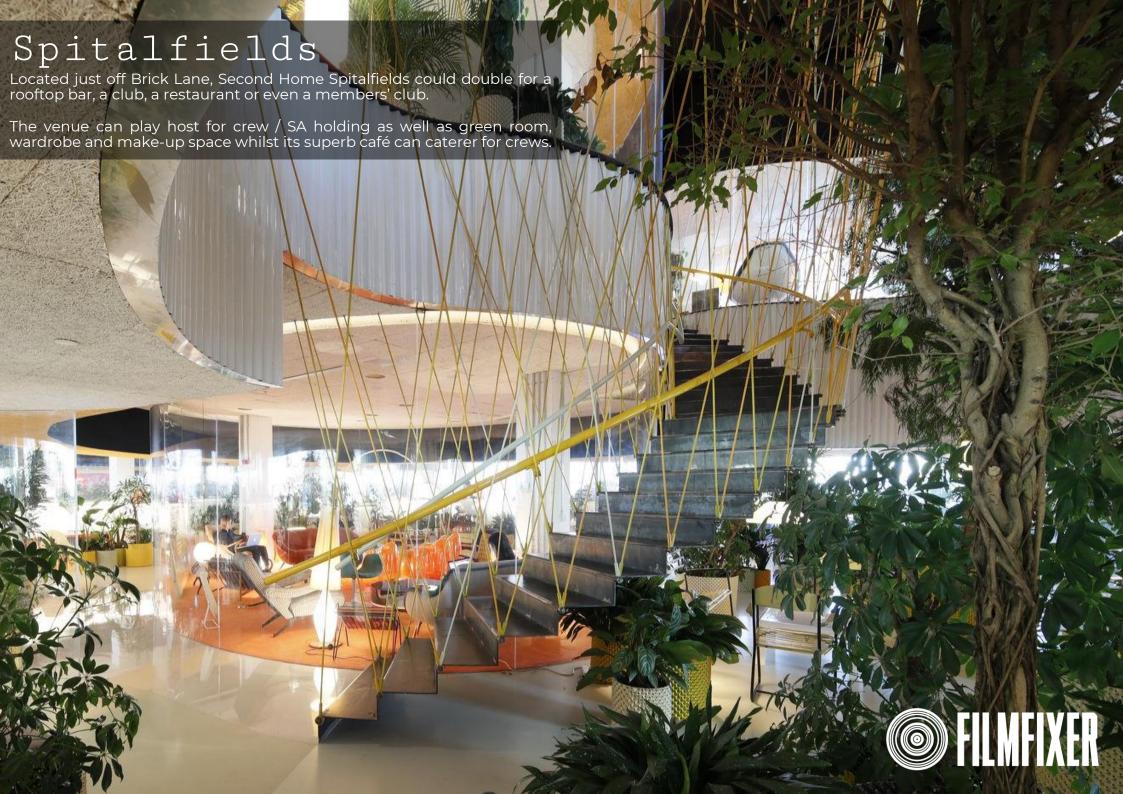

### Spitalfields -

- Unit base: The Old Truman Brewery 3 min drive / 0.5 miles (events@trumanbrewery.com)
- Parking suspensions: via Tower Hamlets Film Office (towerhamlets@filmoffice.co.uk)

Positions are allocated as follows: