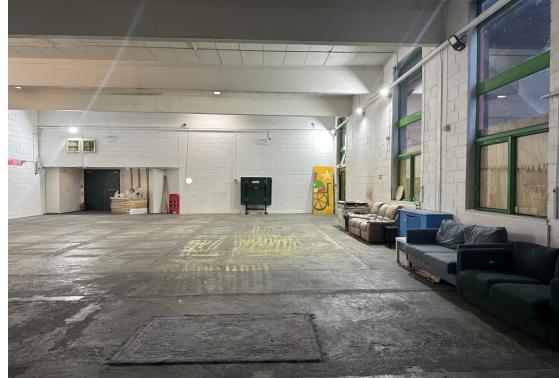

#### Postcode / what3words:

• Unit Base Entrance W10 6RF / W3Words ///rested.unit.lofts

Available for within <u>Leisure</u> <u>Centre</u> (please liaise with them directly)

reen Roo

Available with the Leisure Centre or empty units or local community facilities.

No power in Unit Base area

Generator

Restrictions on Red Area (see Unit Base Map).

No water in Unit Base area

24/7 access to the Unit Base. We advise at least two or three base security.

Restrictions on some areas of the site (near residential properties)