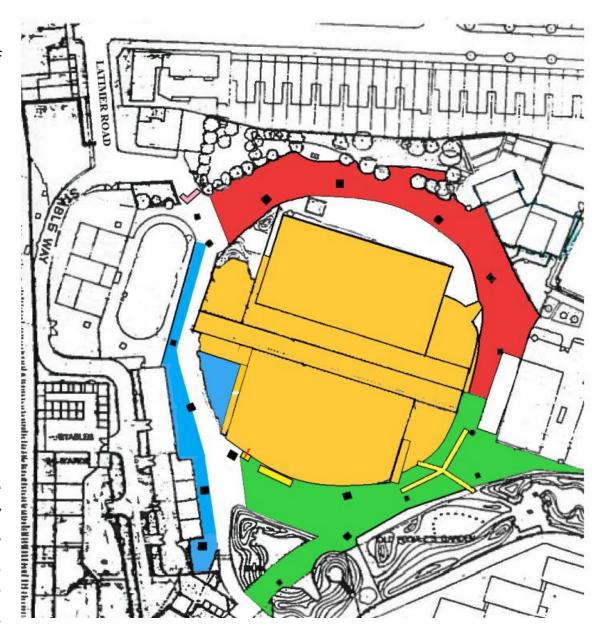

## Unit Base Map

Entry to the land is found via the south end of Latimer Road Using the following address.

198 Latimer Road, London W10 6RF

W3Words ///rested.unit.lofts

### **Map Key**

Pink – Entrance to the Site
Blue & Green – Unit Base areas
Yellow – Cross Hatched Public Access
(Do not park over)
Red – No Parking
Mustard – Sports Centre

Please note that public access is still required through the area and provisions should be made to maintain public rights of way. Any generators should be positioned away from the main building. All fire exit doors, entrances, access roads or painted 'No Parking' areas are to be kept clear. 5 mph speed limited onsite at all times