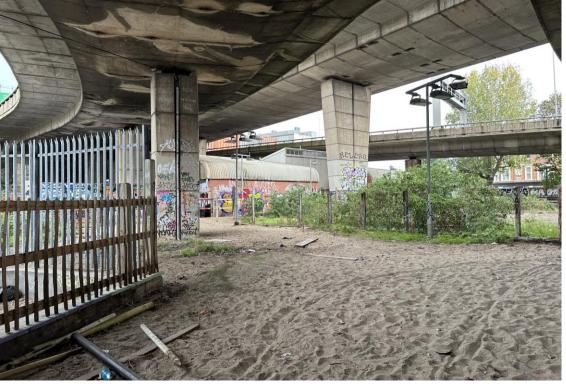

The Westway is known well by Location Managers, Scouts & Productions mainly for being one of the only large Unit Bases in North Kensington. The estate covers 23 acres and offers an incredibly diverse range of landscapes and settings encompassing urban, sports, temporary derelict areas and green space to name a few. The estate also boasts several empty units (depending on availability) and sports facilities (booked directly through the leisure centre). **MATER TO SERVICE TO S** 