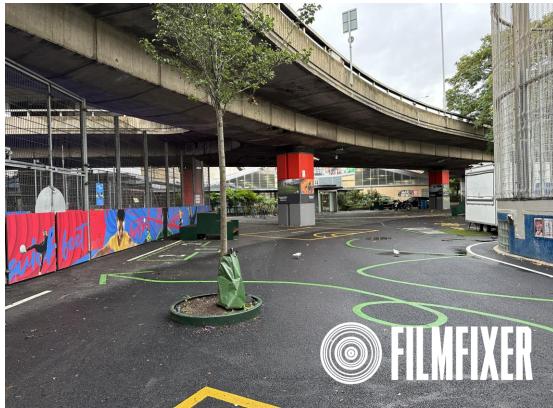

The Westway is known well by Location Managers, Scouts & Productions mainly for being one of the only large Unit Bases in North Kensington. The estate covers 23 acres and offers an incredibly diverse range of landscapes and settings encompassing urban, sports, temporary derelict areas and green space to name a few. The estate also boasts several empty units (depending on availability) and sports facilities (booked directly through the leisure centre). **MATER TO SERVICE TO S** 

Huge unit base available. For larger shoots. Currently red area on the map is not available for parking.

Crews must arrange waste disposal. Any waste must be removed from site by the end of booking

Catering