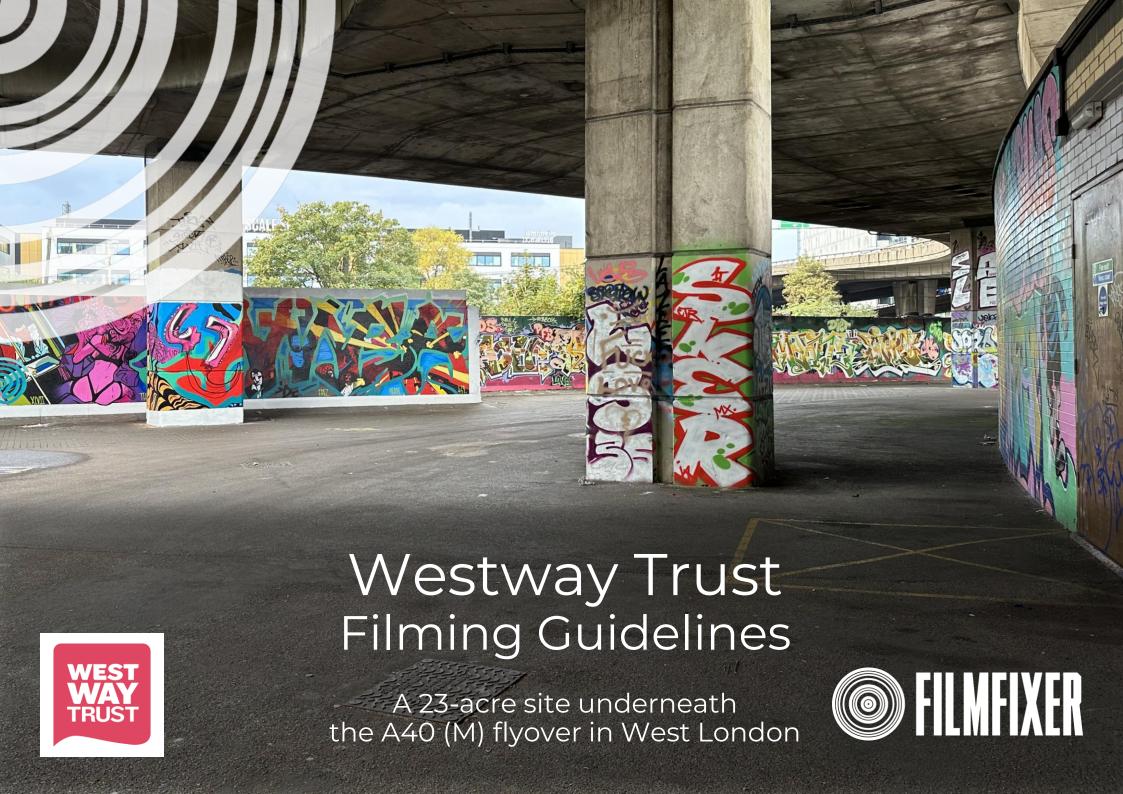

The Westway is known well by Location Managers, Scouts & Productions mainly for being one of the only large Unit Bases in North Kensington. The estate covers 23 acres and offers an incredibly diverse range of landscapes and settings encompassing urban, sports, temporary derelict areas and green space to name a few. The estate also boasts several empty units (depending on availability) and sports facilities (booked directly through the leisure centre). **MATER TO SERVICE TO S** 