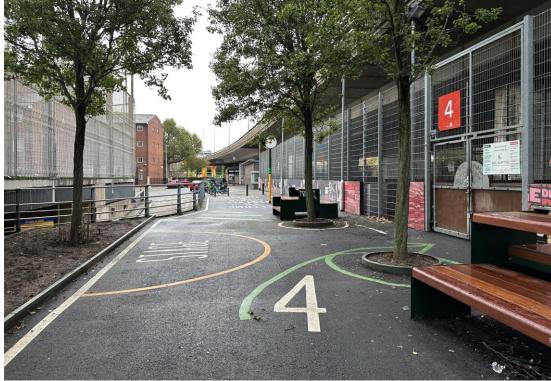

The Westway is known well by Location Managers, Scouts & Productions mainly for being one of the only large Unit Bases in North Kensington. The estate covers 23 acres and offers an incredibly diverse range of landscapes and settings encompassing urban, sports, temporary derelict areas and green space to name a few. The estate also boasts several empty units (depending on availability) and sports facilities (booked directly through the leisure centre). **MATER TO SERVICE TO S** 