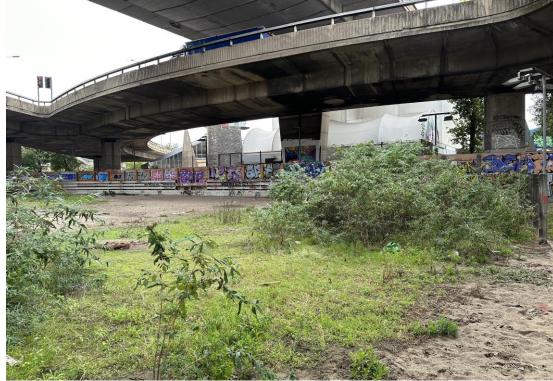

The Westway is known well by Location Managers, Scouts & Productions mainly for being one of the only large Unit Bases in North Kensington. The estate covers 23 acres and offers an incredibly diverse range of landscapes and settings encompassing urban, sports, temporary derelict areas and green space to name a few. The estate also boasts several empty units (depending on availability) and sports facilities (booked directly through the leisure centre). **MATER TO SERVICE TO S** 