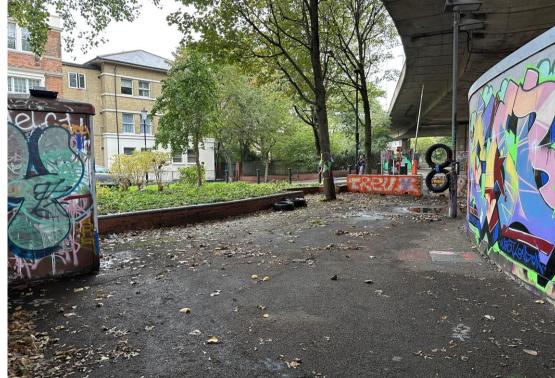

The Westway is known well by Location Managers, Scouts & Productions mainly for being one of the only large Unit Bases in North Kensington. The estate covers 23 acres and offers an incredibly diverse range of landscapes and settings encompassing urban, sports, temporary derelict areas and green space to name a few. The estate also boasts several empty units (depending on availability) and sports facilities (booked directly through the leisure centre). **MATER TO SERVICE TO S** 