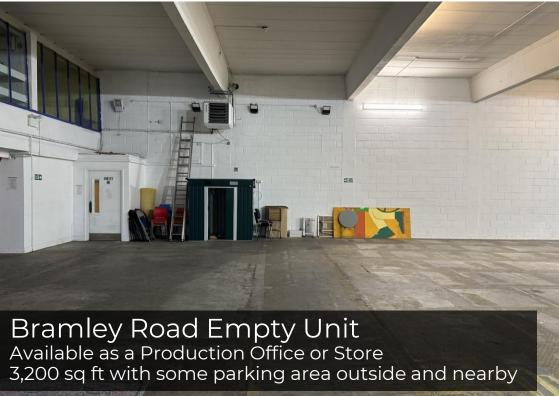

The Westway is known well by Location Managers, Scouts & Productions mainly for being one of the only large Unit Bases in North Kensington. The estate covers 23 acres and offers an incredibly diverse range of landscapes and settings encompassing urban, sports, temporary derelict areas and green space to name a few. The estate also boasts several empty units (depending on availability) and sports facilities (booked directly through the leisure centre). **MATER TO SERVICE TO S** 

#### Postcode / what3words:

• Unit Base Entrance W10 6RF / W3Words ///rested.unit.lofts

Available for within <u>Leisure</u> <u>Centre</u> (please liaise with them directly)

reen Roo

Available with the Leisure Centre or empty units or local community facilities.

No power in Unit Base area

Generator

Restrictions on Red Area (see Unit Base Map).

No water in Unit Base area

24/7 access to the Unit Base. We advise at least two or three base security.

Restrictions on some areas of the site (near residential properties)