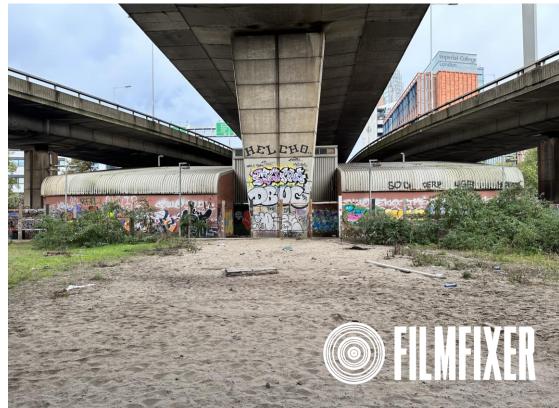

The Westway is known well by Location Managers, Scouts & Productions mainly for being one of the only large Unit Bases in North Kensington. The estate covers 23 acres and offers an incredibly diverse range of landscapes and settings encompassing urban, sports, temporary derelict areas and green space to name a few. The estate also boasts several empty units (depending on availability) and sports facilities (booked directly through the leisure centre). **MATER TO SERVICE TO S** 