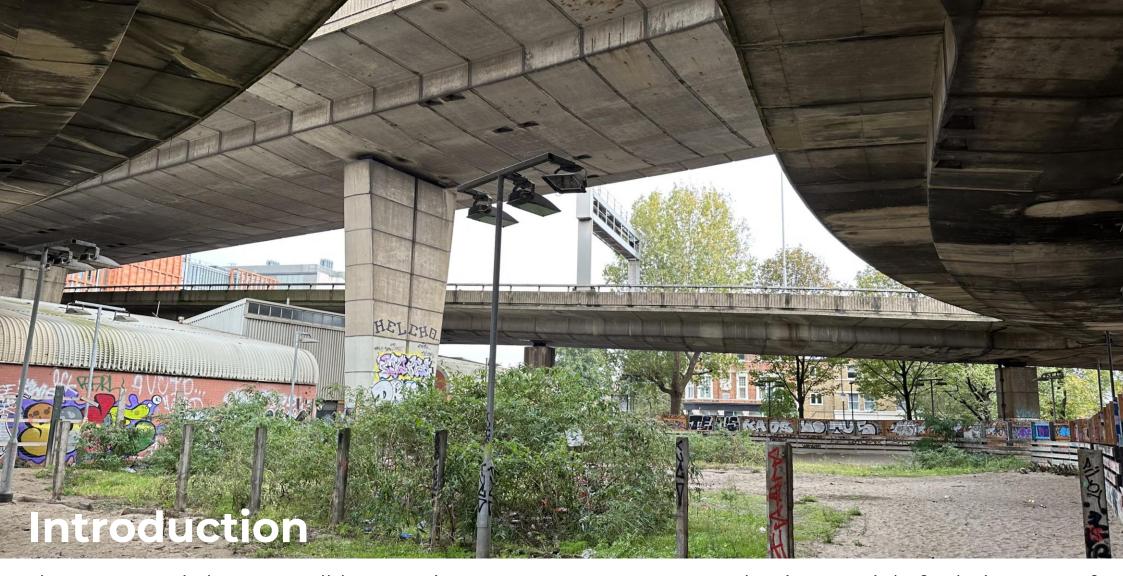

The Westway is known well by Location Managers, Scouts & Productions mainly for being one of the only large Unit Bases in North Kensington. The estate covers 23 acres and offers an incredibly diverse range of landscapes and settings encompassing urban, sports, temporary derelict areas and green space to name a few. The estate also boasts several empty units (depending on availability) and sports facilities (booked directly through the leisure centre). **MATER TO SERVICE TO S** 