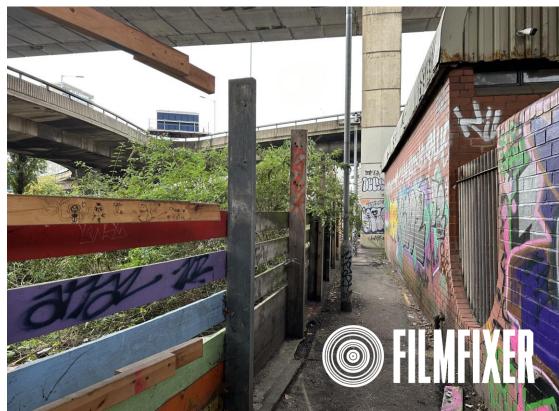

The Westway is known well by Location Managers, Scouts & Productions mainly for being one of the only large Unit Bases in North Kensington. The estate covers 23 acres and offers an incredibly diverse range of landscapes and settings encompassing urban, sports, temporary derelict areas and green space to name a few. The estate also boasts several empty units (depending on availability) and sports facilities (booked directly through the leisure centre). **MATER TO SERVICE TO S** 