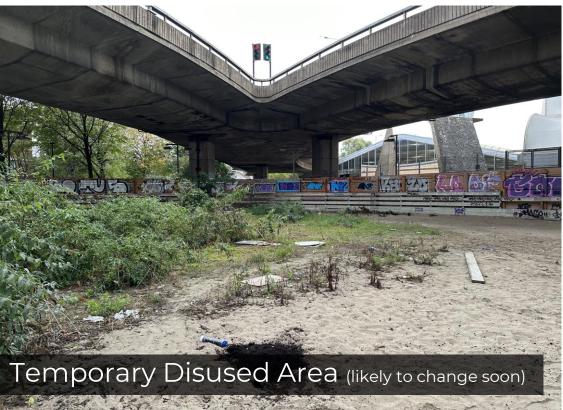

The Westway is known well by Location Managers, Scouts & Productions mainly for being one of the only large Unit Bases in North Kensington. The estate covers 23 acres and offers an incredibly diverse range of landscapes and settings encompassing urban, sports, temporary derelict areas and green space to name a few. The estate also boasts several empty units (depending on availability) and sports facilities (booked directly through the leisure centre). **MATER TO SERVICE TO S** 