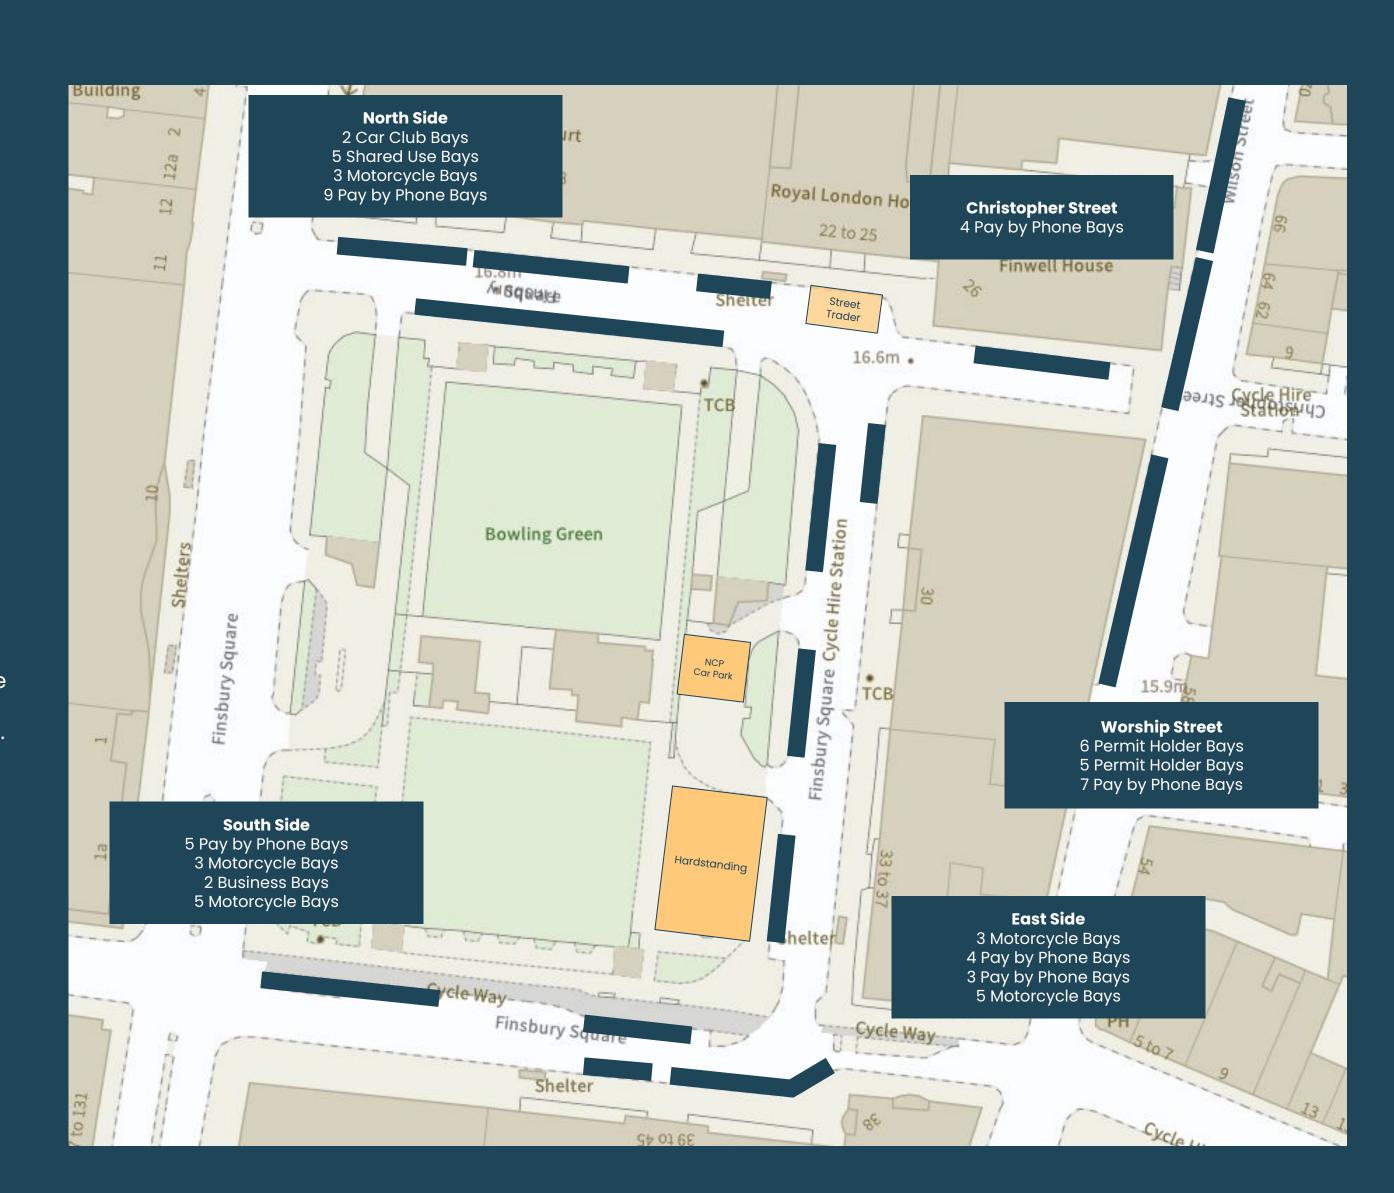

## Finsbury Square: Unit Base

FEES Via on-street suspensions
Day 1: £266.75 + VAT per run of bays
Days 2-3: £42.70+ VAT per bay per day
Sundays/Bank Holidays: Only chargeable for one day hires

### OTHER

Hardstanding: £825 + VAT per day Deposit: £500 + VAT (hardstanding only) Security spot check: £59.88 + VAT Admin: £275 - £405 depending on scale

#### LEAD IN TIMES

PbP bays: 7 Working Days All other bays: 10 Working Days Hardstanding: 3 working days

Please use dedicated Finsbury Square unit base suspension form

#### Hardstanding:

- · Weight limit of 7KN/m<sup>2</sup>
- · Must keep 1m+ away from grass at all times and must keep clear of the trees and the listed monument. No equipment or vehicles outside of the hardstanding or on the grass area
- · Access must be maintained at all times for grounds maintenance vehicles that service the park
- · Parking must only be in allocated area on map
- · Catering waste must be disposed of off-site. There must be no waste disposal on site
- · Unit must not use Finsbury Square power at any time without express permission from the Islington Film Office
- · Key required for barrier (pick-up from FilmFixer offices)
- · Please ensure all barriers are locked upon leaving IFO must be sent a photo at the end of every UB pull-out to show that the lock & chain is intact. If this isn't provided a deposit deduction will be incurred.