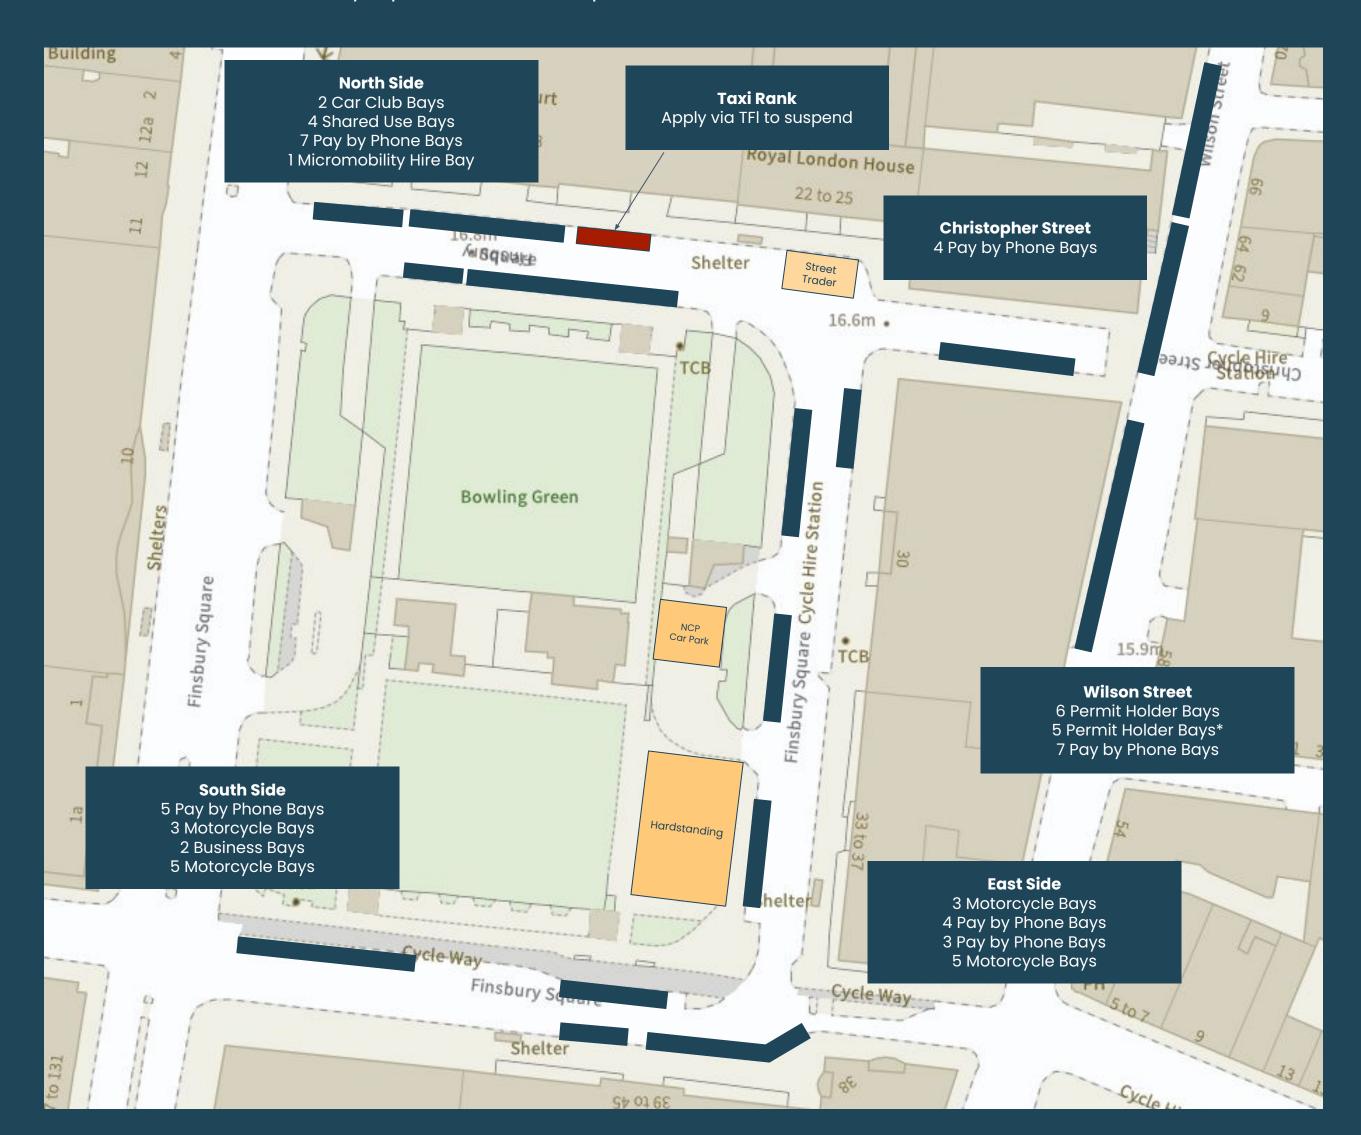

#### Hardstanding:

- Weight limit of 7KN/m<sup>2</sup>
- Must keep 1m+ away from grass at all times and must keep clear of the trees and the listed monument. No equipment or vehicles outside of the hardstanding or on the grass area
- Access must be maintained at all times for grounds maintenance vehicles that service the park
- Parking must only be in allocated area on map
- Catering waste must be disposed of off-site. There must be no waste disposal on site
- Unit must not use Finsbury Square power at any time without express permission from the Islington Film Office
- Key required for barrier (pick-up from FilmFixer offices)
- Please ensure all barriers are locked upon leaving IFO must be sent a photo at the end of every UB pull-out to show that the lock & chain is intact. If this isn't provided a deposit deduction will be incurred.
- Please note that generator restrictions apply on Wilson Street speak to your FO for details
- Local businesses (including Wilson Street restaurants) must be spoken to in advance, and we
  may ask for a letter drop
- We encourage the support and use of local businesses