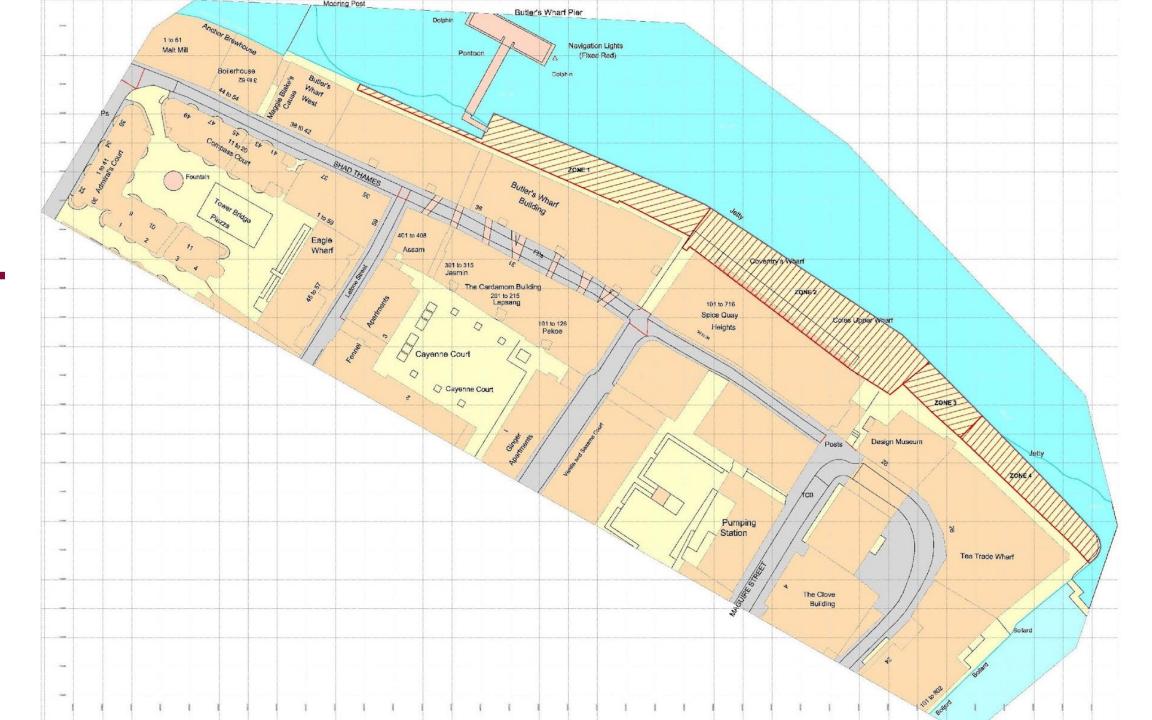

# Introduction

Butlers Wharf riverfront is an iconic setting with a fantastic view of Tower Bridge, the Thames and the City's skyline in the distance. At any given time, there are boats docked along the bank and the level of the river rises and falls.

# Site Terms & Specs

- The location is surrounded by residential properties and, as such, crew are required to keep voices and other sounds low at all times.
- Extensive business / resident letter drops are required for shoots with 15 + crew.
- Lights must be positioned as to not shine into residential properties.
- Access and egress to all properties must be maintained at all times.
- Alterations or removal of the festoon lights, benches and plaques is not possible.
- Vehicles (inc. generators) are not permitted on the pier.
- Roof access to the Butler's Wharf Building (residential) is possible.