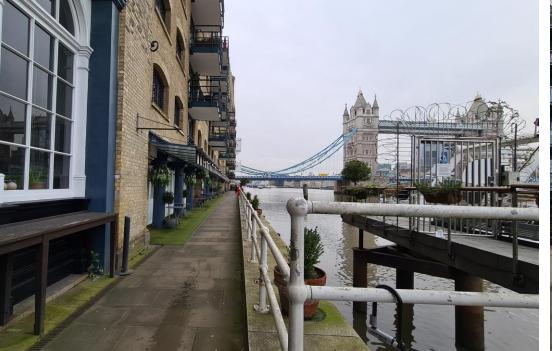

# Introduction

Butlers Wharf riverfront is an iconic setting with a fantastic view of Tower Bridge, the Thames and the City's skyline in the distance. At any given time, there are boats docked along the bank and the level of the river rises and falls.