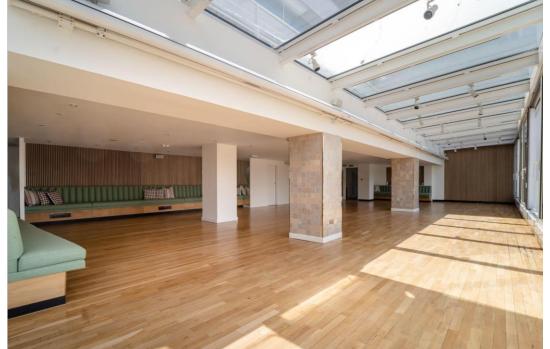

The Blueprint Café, located on the Pier, can function as a green room space for productions of any size.

To apply, please submit via FilmApp here

Green Room

Blueprint Cafe at 28 Shad Thames (see page 8) is available for green room space - hired through FilmFixer

Available in Blueprint Cafe

Local supply available at **Blueprint Cafe** 

Generators

Generators must not be used between 9pm and 8am. Only silent generators are permitted. To be positioned in the Suspendable council loading bays outside 28 Shad Thames (via FilmFixer)