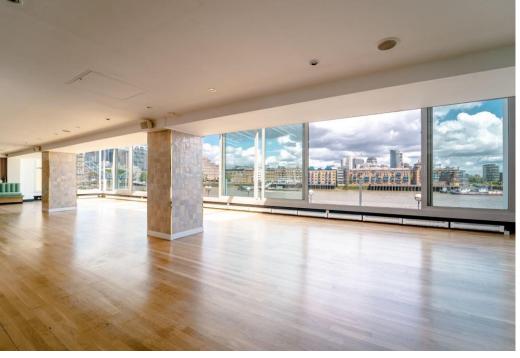

The Blueprint Café, located on the Pier, can function as a green room space for productions of any size.

To apply, please submit via FilmApp here

Green Room

Blueprint Cafe at 28 Shad Thames (see page 8) is available for green room space - hired through FilmFixer

Available in Blueprint Cafe

Local supply available at **Blueprint Cafe** 

Generators

Generators must not be used between 9pm and 8am. Only silent generators are permitted. To be positioned in the Suspendable council loading bays outside 28 Shad Thames (via FilmFixer)