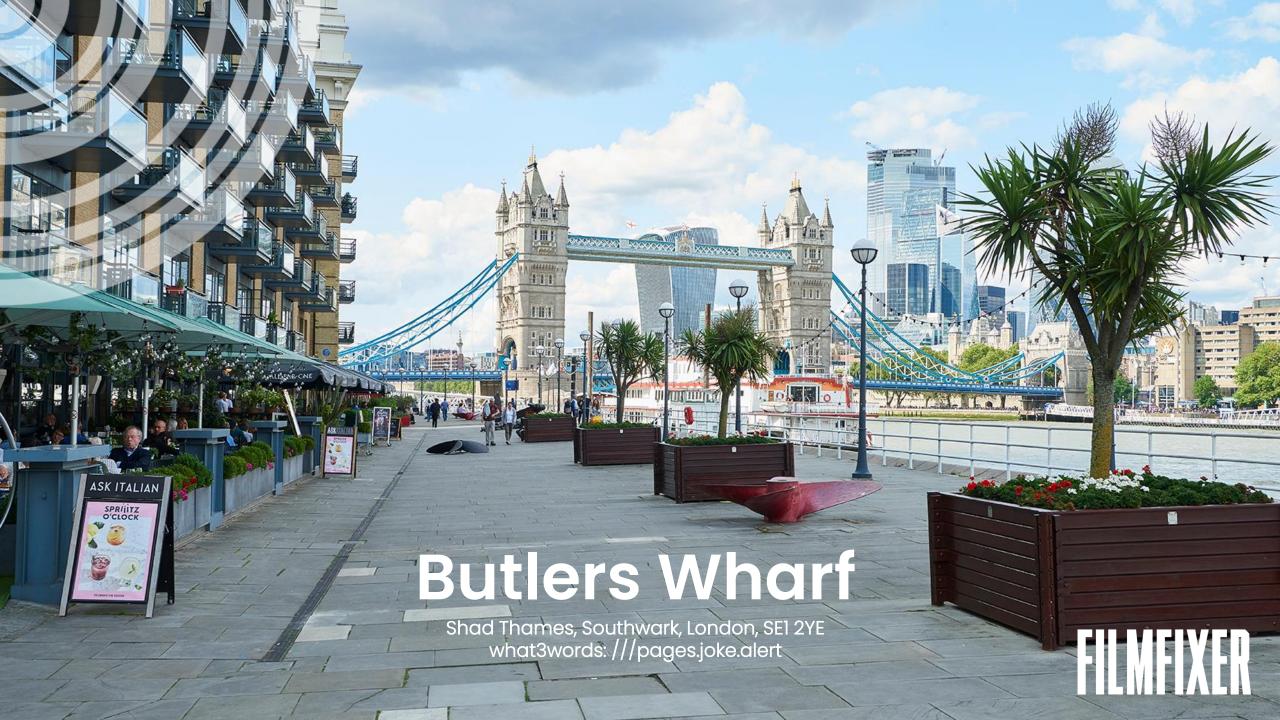

# Introduction

Butlers Wharf riverfront is an iconic setting with a fantastic view of Tower Bridge, the Thames and the City's skyline in the distance. At any given time, there are boats docked along the bank and the level of the river rises and falls.