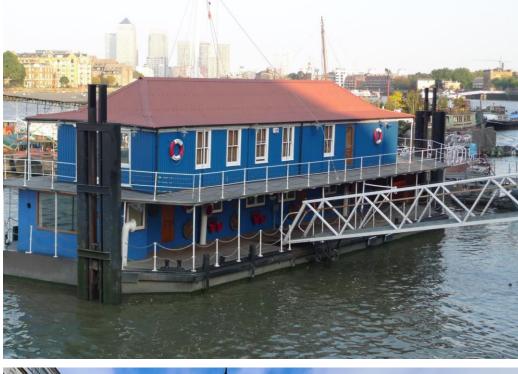

The Blueprint Café, located on the Pier, can function as a green room space for productions of any size.

To apply, please submit via FilmApp here

Green Room

Blueprint Cafe at 28 Shad Thames (see page 8) is available for green room space - hired through FilmFixer

Available in Blueprint Cafe

Local supply available at **Blueprint Cafe** 

Generators

Generators must not be used between 9pm and 8am. Only silent generators are permitted. To be positioned in the Suspendable council loading bays outside 28 Shad Thames (via FilmFixer)

# Blueprint Cafe