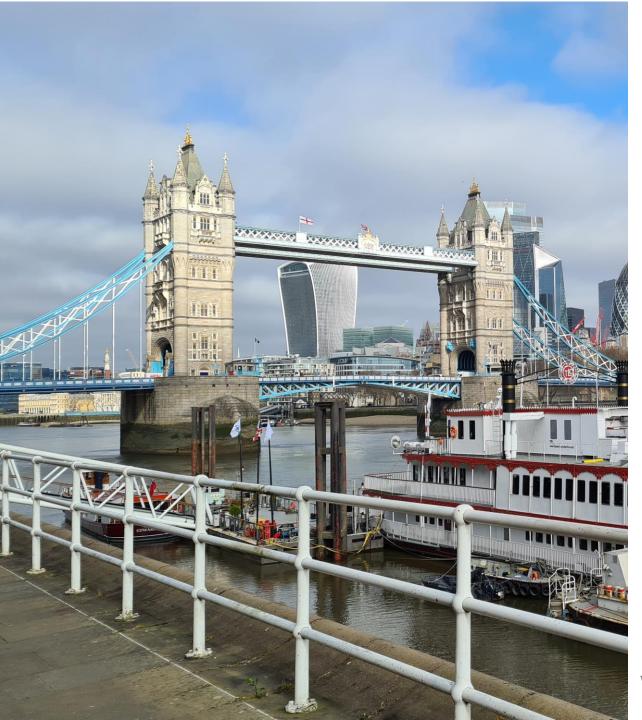

# Introduction

Butlers Wharf riverfront is an iconic setting with a fantastic view of Tower Bridge, the Thames and the City's skyline in the distance. At any given time, there are boats docked along the bank and the level of the river rises and falls.