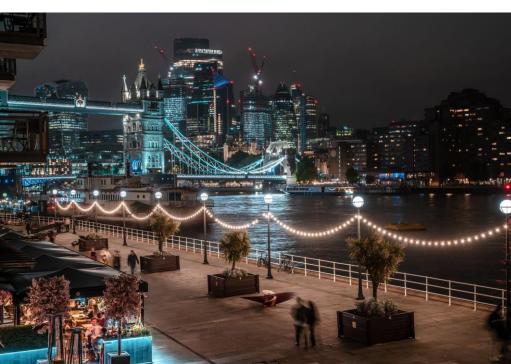

# Introduction

Butlers Wharf riverfront is an iconic setting with a fantastic view of Tower Bridge, the Thames and the City's skyline in the distance. At any given time, there are boats docked along the bank and the level of the river rises and falls.