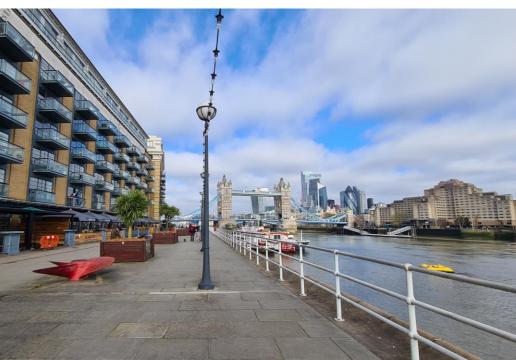

# Introduction

Butlers Wharf riverfront is an iconic setting with a fantastic view of Tower Bridge, the Thames and the City's skyline in the distance. At any given time, there are boats docked along the bank and the level of the river rises and falls.