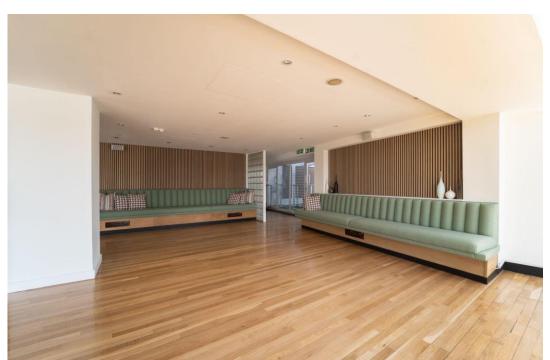

The Blueprint Café, located on the Pier, can function as a green room space for productions of any size.

To apply, please submit via FilmApp here

Green Room

Blueprint Cafe at 28 Shad Thames (see page 8) is available for green room space - hired through FilmFixer

Available in Blueprint Cafe

Local supply available at **Blueprint Cafe** 

Generators

Generators must not be used between 9pm and 8am. Only silent generators are permitted. To be positioned in the Suspendable council loading bays outside 28 Shad Thames (via FilmFixer)