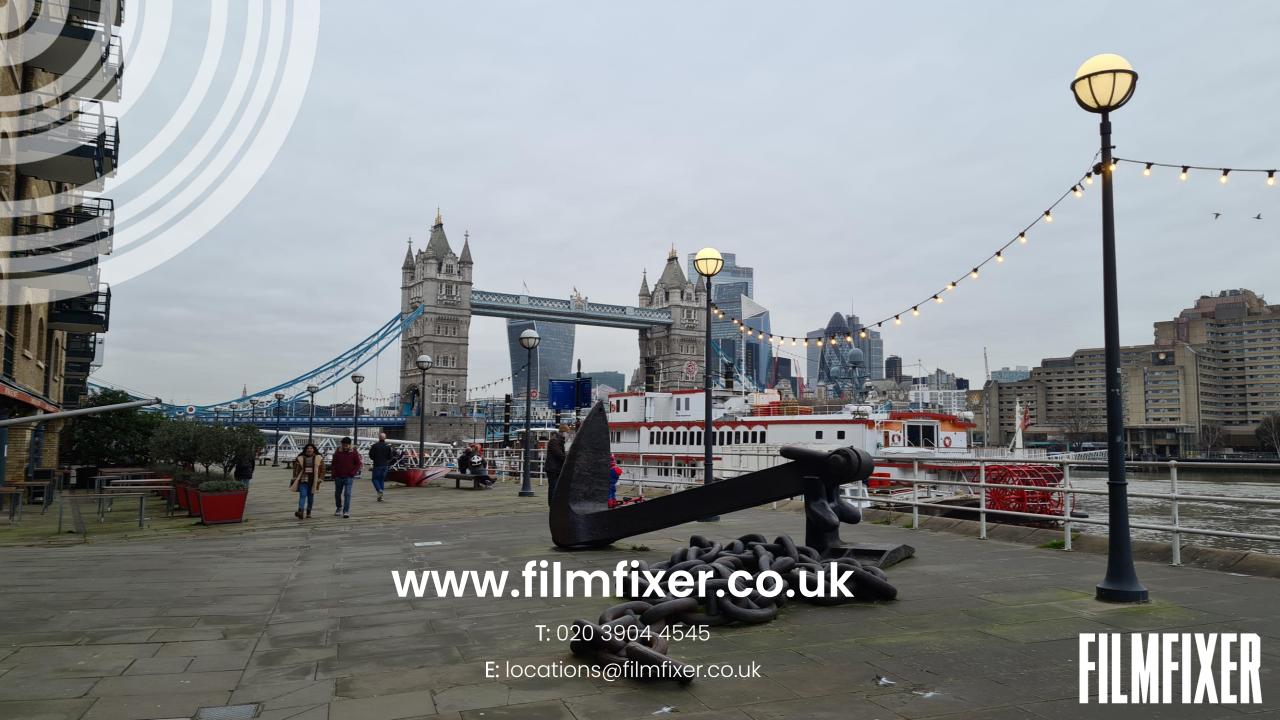

# Introduction

Butlers Wharf riverfront is an iconic setting with a fantastic view of Tower Bridge, the Thames and the City's skyline in the distance. At any given time, there are boats docked along the bank and the level of the river rises and falls.