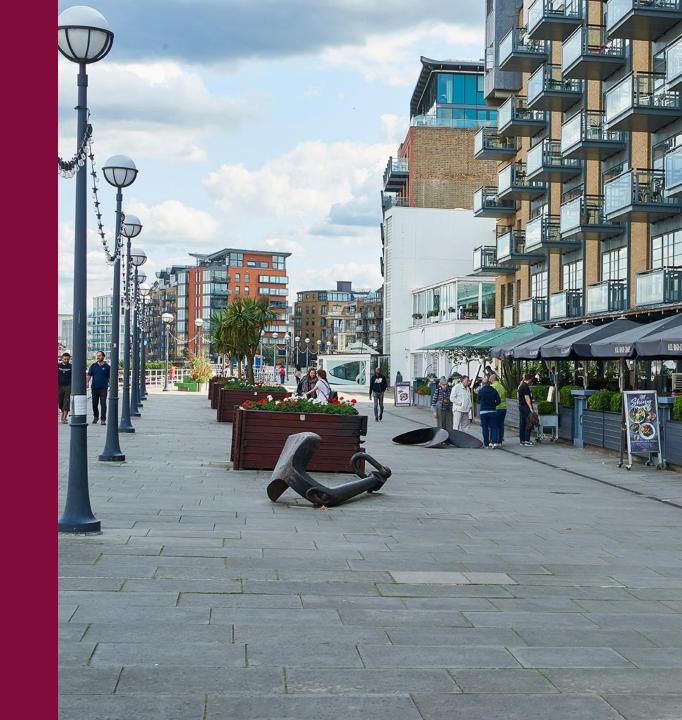

# Introduction

Butlers Wharf riverfront is an iconic setting with a fantastic view of Tower Bridge, the Thames and the City's skyline in the distance. At any given time, there are boats docked along the bank and the level of the river rises and falls.

# Site Terms & Specs

- The location is surrounded by residential properties and, as such, crew are required to keep voices and other sounds low at all times.
- Extensive business / resident letter drops are required for shoots with 15 + crew.
- Lights must be positioned as to not shine into residential properties.
- Access and egress to all properties must be maintained at all times.
- Alterations or removal of the festoon lights, benches and plaques is not possible.
- Vehicles (inc. generators) are not permitted on the pier.
- Roof access to the Butler's Wharf Building (residential) is possible.