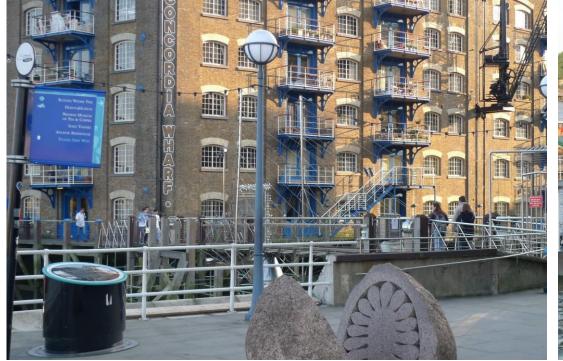

# Introduction

Butlers Wharf riverfront is an iconic setting with a fantastic view of Tower Bridge, the Thames and the City's skyline in the distance. At any given time, there are boats docked along the bank and the level of the river rises and falls.

# Site Terms & Specs

- The location is surrounded by residential properties and, as such, crew are required to keep voices and other sounds low at all times.
- Extensive business / resident letter drops are required for shoots with 15 + crew.
- Lights must be positioned as to not shine into residential properties.
- Access and egress to all properties must be maintained at all times.
- Alterations or removal of the festoon lights, benches and plaques is not possible.
- Vehicles (inc. generators) are not permitted on the pier.
- Roof access to the Butler's Wharf Building (residential) is possible.